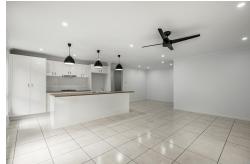

Positioned on a low-maintenance 450sqm+ block, this home features four generous double bedrooms, including a spacious master with a walk-in robe and private ensuite. The multiple living areas provide flexibility, with a formal lounge or theatre room, an open-plan casual living space, and a handy study nook-ideal for working from home.

The modern laminate-style kitchen is well-equipped with ample bench and cupboard space, stainless steel appliances, and a gas cooktop, making meal preparation a breeze. Step outside to the fully fenced backyard, where a covered alfresco area offers the perfect setting for outdoor dining or entertaining.