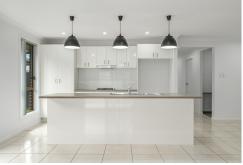

The modern laminate-style kitchen is well-equipped with ample bench and cupboard space, stainless steel appliances, and a gas cooktop, making meal preparation a breeze. Step outside to the fully fenced backyard, where a covered alfresco area offers the perfect setting for outdoor dining or entertaining.