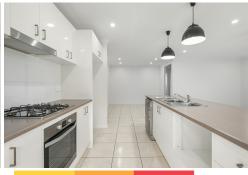

The modern laminate-style kitchen is well-equipped with ample bench and cupboard space, stainless steel appliances, and a gas cooktop, making meal preparation a breeze. Step outside to the fully fenced backyard, where a covered alfresco area offers the perfect setting for outdoor dining or entertaining.