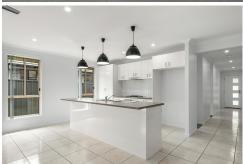

The modern laminate-style kitchen is well-equipped with ample bench and cupboard space, stainless steel appliances, and a gas cooktop, making meal preparation a breeze. Step outside to the fully fenced backyard, where a covered alfresco area offers the perfect setting for outdoor dining or entertaining.