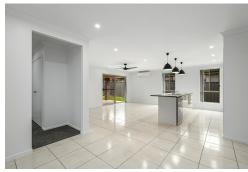

Positioned on a low-maintenance 450sqm+ block, this home features four generous double bedrooms, including a spacious master with a walk-in robe and private ensuite. The multiple living areas provide flexibility, with a formal lounge or theatre room, an open-plan casual living space, and a handy study nook-ideal for working from home.

The modern laminate-style kitchen is well-equipped with ample bench and cupboard space, stainless steel appliances, and a gas cooktop, making meal preparation a breeze. Step outside to the fully fenced backyard, where a covered alfresco area offers the perfect setting for outdoor dining or entertaining.