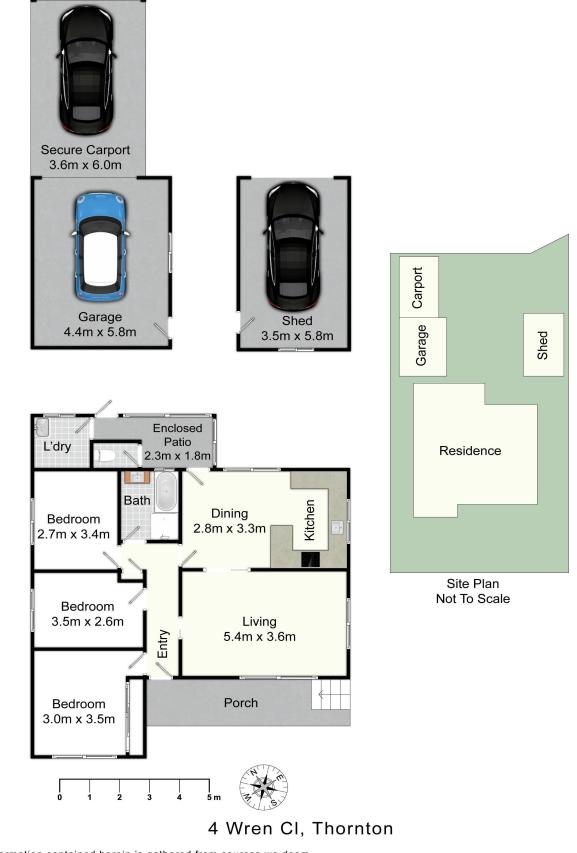

Outdoor spaces shine with a fully fenced backyard, wide street frontage, and impressive garaging options: a single garage with an attached carport and workshop, plus an oversized single garage ideal for storage or hobbies.

## More About this Property

| Property ID   | 1DR2F6H                                                                                                       |
|---------------|---------------------------------------------------------------------------------------------------------------|
| Property Type | House                                                                                                         |
| Land Area     | 573 m2                                                                                                        |
| Including     | Air Conditioning<br>Built-in-Robes<br>Close to Schools<br>Close to Shops<br>Close to Transport<br>Liveability |

All information contained herein is gathered from sources we deem reliable. However, we cannot guarantee its accuracy and act as a messenger only in passing on the details. Interested parties should rely on their own inquiries and the contract for sale. The floor plans are artist's impressions only. The site plan is not to scale.