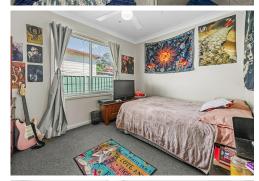

The home features a spacious lounge room with air conditioning, an adjoining meals area, and a well-maintained, original kitchen and bathroom. All three bedrooms are generously sized, with ceiling fans and a built-in robe in the main.