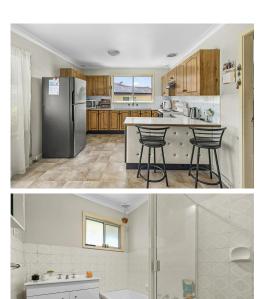

The home features a spacious lounge room with air conditioning, an adjoining meals area, and a well-maintained, original kitchen and bathroom. All three bedrooms are generously sized, with ceiling fans and a built-in robe in the main.