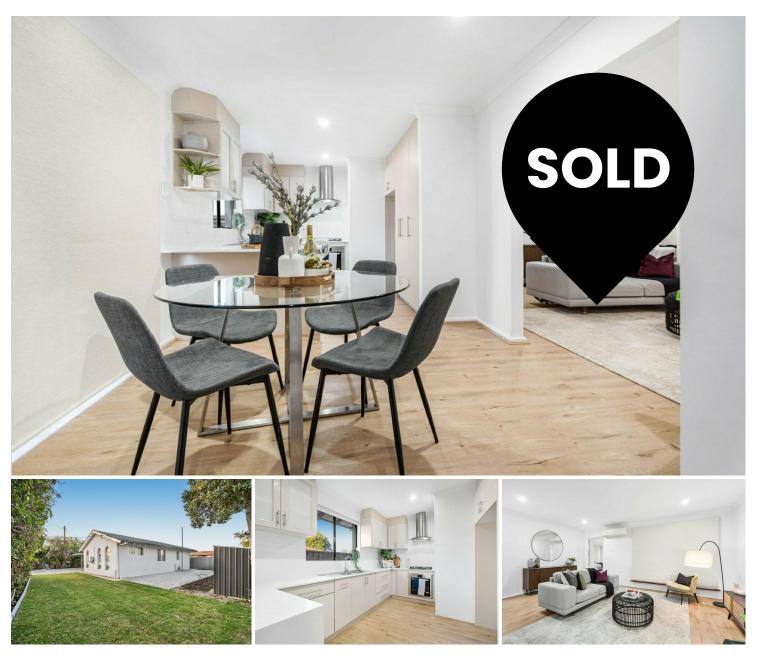

# Thornlie, 238 Spencer Road

**Fully Renovated** 

Discover the perfect blend of comfort, style and convenience with this stunning property. Fully renovated to a high standard, experience modern living at its finest with low maintenance living and amenities that cater to your every need.

Currently lease for \$650 per week on a periodic.

Features include: Spacious Bedrooms. Modern Ensuite Bathroom, Split System Air Conditioning Built in Robe in Master Bedrooms Gas Cooking Abundance of cupboards in the Kitchen

## More About this Property

| Property ID   | 796HA2                                                        |
|---------------|---------------------------------------------------------------|
| Property Type | House                                                         |
| Land Area     | 594 m²                                                        |
| Including     | Ensuite<br>Air Conditioning<br>Built-in-Robes<br>Solar Panels |