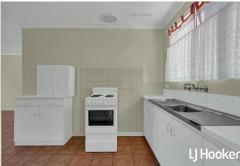

The existing duplex pair are a diamond in the rough, ready for your vision. Each with two bedrooms, one bathroom, a good-sized kitchen, with a huge backyard. This property is brimming with potential and is sold on an AS IS basis.

Block size: Approx. 1012sqm Shire Rates: Approx. \$2750 pa. Water Rates: Approx. \$772 pa Rental Yield: Approx \$420 per week

Please note the photos are for 65A.

Disclaimer: All information contained therein is gathered from relevant third parties sources. We cannot guarantee or give any warranty about the information provided. Interested parties must rely solely on their own enquiries.