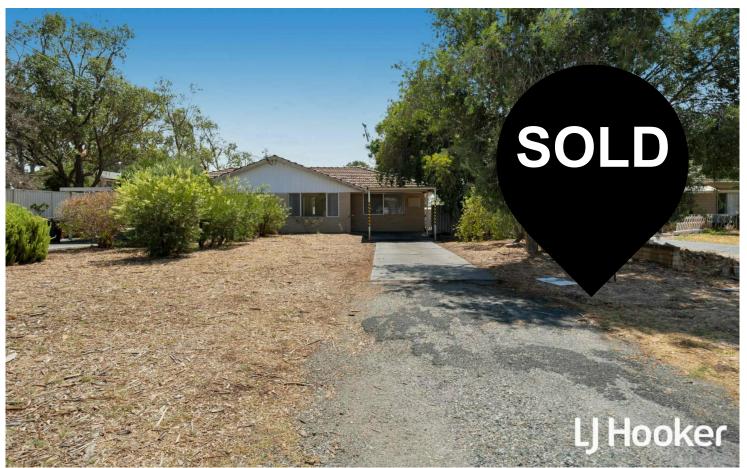

## A Diamond in the Rough

Seize a rare chance to own a remarkable 1012sqm block (approx.) unit site in an unbeatable location. With an expansive 21 metre frontage, this property holds the potential of a three-lot development (subject to council approval). The current zoning is R20/30, and there's an exciting proposal for a zoning change to R40/60, paving the way for an even higher density development.

The existing duplex pair are a diamond in the rough, ready for your vision. Each with two bedrooms, one bathroom, a good-sized kitchen, with a huge backyard. This property is brimming with potential and is sold on an AS IS basis.