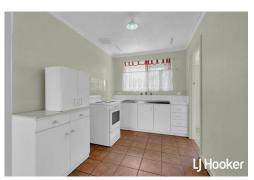

The existing duplex pair are a diamond in the rough, ready for your vision. Each with two bedrooms, one bathroom, a good-sized kitchen, with a huge backyard. This property is brimming with potential and is sold on an AS IS basis.

Block size: Approx. 1012sqm Shire Rates: Approx. \$2750 pa. Water Rates: Approx. \$772 pa Rental Yield: Approx \$420 per week

Please note the photos are for 65A.

Disclaimer: All information contained therein is gathered from relevant third parties sources. We cannot guarantee or give any warranty about the information provided. Interested parties must rely solely on their own enquiries.