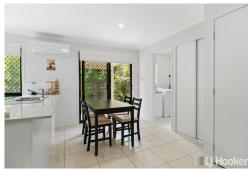

- \* End position to allow easy access to rear courtyard for gardening & privacy
- \* Large covered entertaining area
- \* Spacious separate lounge & dining area (reverse cycle air conditioning)
- \* Hostess style kitchen with stone bench tops and casual breakfast bar
- \* Ample natural light & air flow throughout
- \* 3 bedrooms, good size master suite with WIR & modern ensuite
- \* Additional powder room on ground level for guests
- \* Single garage plus separate designated car space in complex