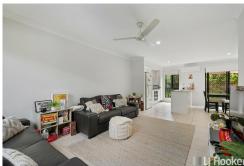

- \* End position to allow easy access to rear courtyard for gardening & privacy
- \* Large covered entertaining area
- \* Spacious separate lounge & dining area (reverse cycle air conditioning)
- \* Hostess style kitchen with stone bench tops and casual breakfast bar
- \* Ample natural light & air flow throughout
- \* 3 bedrooms, good size master suite with WIR & modern ensuite
- \* Additional powder room on ground level for guests
- \* Single garage plus separate designated car space in complex