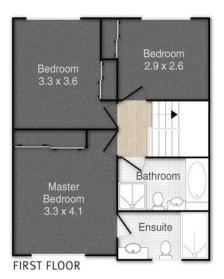

## 36/11 Rachow Street, Thornlands

House Area: 128m<sup>2</sup>

N

PLEASE NOTE THIS PLAN IS FOR MARKETING PURPOSES AND IS TO BE USED AS A GUIDE ONLY. ALL MARKINGS, MEASUREMENTS, AREAS, AND LAYOUT ARE INDICATIVE ONLY AND INTERESTED PARTIES SHOULD MAKE THEIR OWN ENQUIRIES BEFORE MAKING ANY DECISIONS.

- \* End position to allow easy access to rear courtyard for gardening & privacy
- \* Large covered entertaining area
- \* Spacious separate lounge & dining area (reverse cycle air conditioning)
- \* Hostess style kitchen with stone bench tops and casual breakfast bar
- \* Ample natural light & air flow throughout
- \* 3 bedrooms, good size master suite with WIR & modern ensuite
- \* Additional powder room on ground level for guests
- \* Single garage plus separate designated car space in complex

Additional Property Information:

- \* Excellent tenant in place lease expiring 14/07/2025
- \* Current rental return \$600pw
- \* Body Corp Fees Approx \$62.16 per week
- \* Built 2019

| Property ID   | BSWNF2S                                     |
|---------------|---------------------------------------------|
| Property Type | Townhouse                                   |
| House Size    | 128 m2                                      |
| Including     | Air Conditioning<br>Courtyard<br>Dishwasher |