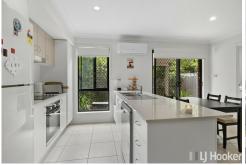

- \* End position to allow easy access to rear courtyard for gardening & privacy
- \* Large covered entertaining area
- \* Spacious separate lounge & dining area (reverse cycle air conditioning)
- \* Hostess style kitchen with stone bench tops and casual breakfast bar
- \* Ample natural light & air flow throughout
- \* 3 bedrooms, good size master suite with WIR & modern ensuite
- \* Additional powder room on ground level for guests
- \* Single garage plus separate designated car space in complex