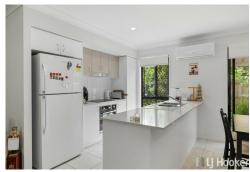

- \* End position to allow easy access to rear courtyard for gardening & privacy
- \* Large covered entertaining area
- \* Spacious separate lounge & dining area (reverse cycle air conditioning)
- \* Hostess style kitchen with stone bench tops and casual breakfast bar
- \* Ample natural light & air flow throughout
- \* 3 bedrooms, good size master suite with WIR & modern ensuite
- \* Additional powder room on ground level for guests
- \* Single garage plus separate designated car space in complex