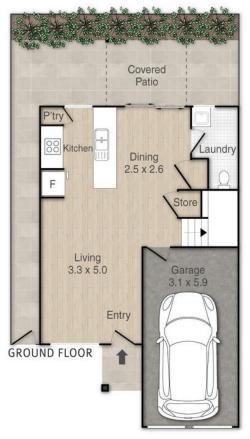

## 36/11 Rachow Street, Thornlands

House Area: 128m<sup>2</sup>

N

PLEASE NOTE THIS PLAN IS FOR MARKETING PURPOSES AND IS TO BE USED AS A GUIDE ONLY. ALL MARKINGS, MEASUREMENTS, AREAS, AND LAYOUT ARE INDICATIVE ONLY AND INTERESTED PARTIES SHOULD MAKE THEIR OWN ENQUIRIES BEFORE MAKING ANY DECISIONS.

- \* End position to allow easy access to rear courtyard for gardening & privacy
- \* Large covered entertaining area
- \* Spacious separate lounge & dining area (reverse cycle air conditioning)
- \* Hostess style kitchen with stone bench tops and casual breakfast bar
- \* Ample natural light & air flow throughout
- \* 3 bedrooms, good size master suite with WIR & modern ensuite
- \* Additional powder room on ground level for guests
- \* Single garage plus separate designated car space in complex

Additional Property Information:

- \* Excellent tenant in place lease expiring 14/07/2025
- \* Current rental return \$600pw
- \* Body Corp Fees Approx \$62.16 per week
- \* Built 2019

| Property ID   | BSWNF2S                                     |
|---------------|---------------------------------------------|
| Property Type | Townhouse                                   |
| House Size    | 128 m2                                      |
| Including     | Air Conditioning<br>Courtyard<br>Dishwasher |