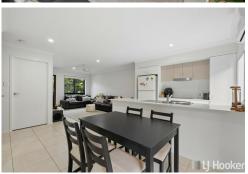

- \* End position to allow easy access to rear courtyard for gardening & privacy
- \* Large covered entertaining area
- \* Spacious separate lounge & dining area (reverse cycle air conditioning)
- \* Hostess style kitchen with stone bench tops and casual breakfast bar
- \* Ample natural light & air flow throughout
- \* 3 bedrooms, good size master suite with WIR & modern ensuite
- \* Additional powder room on ground level for guests
- \* Single garage plus separate designated car space in complex