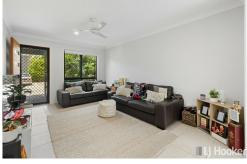

- \* End position to allow easy access to rear courtyard for gardening & privacy
- \* Large covered entertaining area
- \* Spacious separate lounge & dining area (reverse cycle air conditioning)
- \* Hostess style kitchen with stone bench tops and casual breakfast bar
- \* Ample natural light & air flow throughout
- \* 3 bedrooms, good size master suite with WIR & modern ensuite
- \* Additional powder room on ground level for guests
- \* Single garage plus separate designated car space in complex