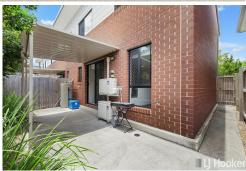

- \* End position to allow easy access to rear courtyard for gardening & privacy
- \* Large covered entertaining area
- \* Spacious separate lounge & dining area (reverse cycle air conditioning)
- \* Hostess style kitchen with stone bench tops and casual breakfast bar
- \* Ample natural light & air flow throughout
- \* 3 bedrooms, good size master suite with WIR & modern ensuite
- \* Additional powder room on ground level for guests
- \* Single garage plus separate designated car space in complex