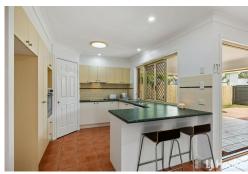

- \* Large formal lounge (air conditioned) and second tiled dining and lounge area
- \* Hostess style kitchen with double pantry and breakfast bar for casual meals
- \* 4 bedrooms all with built-ins, fans and new vanities in both bathrooms
- \* Private alfresco entertaining, herb gardens & garden storage shed
- \* Double garage with wide driveway for off street parking & handy side access