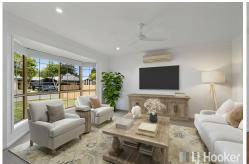

- \* Large formal lounge (air conditioned) and second tiled dining and lounge area
- \* Hostess style kitchen with double pantry and breakfast bar for casual meals
- \* 4 bedrooms all with built-ins, fans and new vanities in both bathrooms
- \* Private alfresco entertaining, herb gardens & garden storage shed
- \* Double garage with wide driveway for off street parking & handy side access