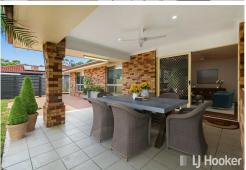

- \* Large formal lounge (air conditioned) and second tiled dining and lounge area
- \* Hostess style kitchen with double pantry and breakfast bar for casual meals
- \* 4 bedrooms all with built-ins, fans and new vanities in both bathrooms
- \* Private alfresco entertaining, herb gardens & garden storage shed
- \* Double garage with wide driveway for off street parking & handy side access