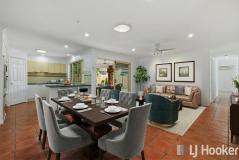

- \* Large formal lounge (air conditioned) and second tiled dining and lounge area
- \* Hostess style kitchen with double pantry and breakfast bar for casual meals
- \* 4 bedrooms all with built-ins, fans and new vanities in both bathrooms
- \* Private alfresco entertaining, herb gardens & garden storage shed
- \* Double garage with wide driveway for off street parking & handy side access