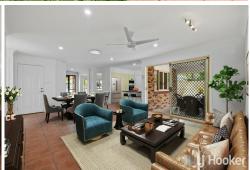

- \* Large formal lounge (air conditioned) and second tiled dining and lounge area
- \* Hostess style kitchen with double pantry and breakfast bar for casual meals
- \* 4 bedrooms all with built-ins, fans and new vanities in both bathrooms
- \* Private alfresco entertaining, herb gardens & garden storage shed
- \* Double garage with wide driveway for off street parking & handy side access