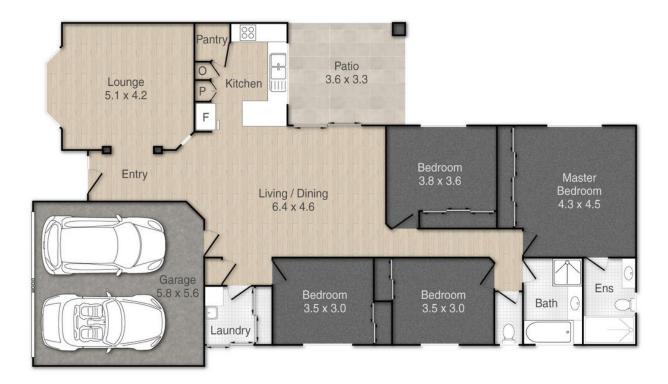

## 5 Inkerman Place, Thornlands

House Area: 208m<sup>2</sup>

PLEASE NOTE THIS PLAN IS FOR MARKETHING PURPOSES AND IS TO BE USED AS A GUIDE ONLY, ALL MARKINGS, MASCAUSEMENTS, AREAS, AND LAYOUT ARE MOLICATIVE ONLY AND INTERESTED PARTIES SHOULD MAKE THERE OWN ENQUIRES BEFORE MAKINGS ANY PACKAGEMENTS, AREAS, AND LAYOUT ARE MOLICATIVE ONLY AND INTERESTED PARTIES SHOULD MAKE THERE OWN ENQUIRES BEFORE MAKINGS, ANY EXCESSIONS.

FOR COVERINGS MOLICATE ARE FOR INFORMATION CONTINUED ANY ONLY CAUGASTERY POPERAY ACTUAL FLOOR COVERINGS OF THE PROPERTY. NO GUIDE REAGRADING THE MORPOMATION CONTINUED IN THIS PLAN AND NO LIBERALITY POR ANY PRACEINGS IS ACCESSIONS.