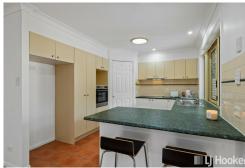

- \* Large formal lounge (air conditioned) and second tiled dining and lounge area
- \* Hostess style kitchen with double pantry and breakfast bar for casual meals
- \* 4 bedrooms all with built-ins, fans and new vanities in both bathrooms
- \* Private alfresco entertaining, herb gardens & garden storage shed
- \* Double garage with wide driveway for off street parking & handy side access