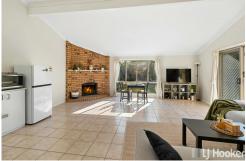

- \* Spacious light filled home
- \* 5 bedrooms, each with an ensuite
- \* Big kitchen with great storage and multi purpose laundry combined
- \* Large entertaining area and good size back yard
- \* Solid brick and tile construction fully fenced
- \* Solar power to help reduce the cost of living
- \* 5 car spaces