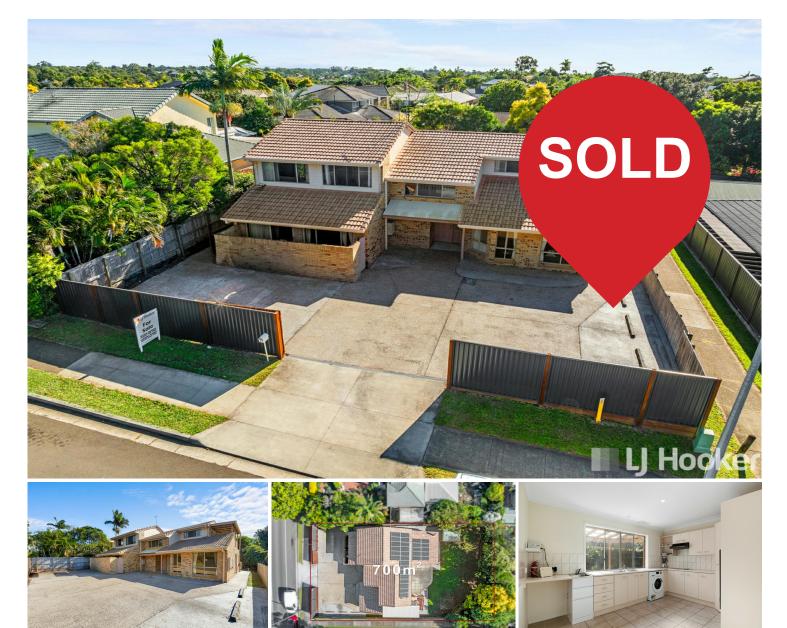

## Thornlands, 41 Ziegenfusz Road SOLD BY NYREE EWINGS

IF YOU'VE BEEN SEARCHING FOR THE NEEDLE IN THE HAYSTACK FOR A VERY SPACIOUS FAMILY HOME... WE'VE JUST FOUND A GREAT OPTION AND IT IS LOW MAINTENANCE TOO!

- \* Spacious light filled home
- \* 5 bedrooms, each with an ensuite
- \* Big kitchen with great storage and multi purpose laundry combined
- \* Large entertaining area and good size back yard
- \* Solid brick and tile construction fully fenced
- \* Solar power to help reduce the cost of living
- \* 5 car spaces

THIS IS IDEAL FOR FAMILIES, INVESTORS OR THOSE ENTERING INTO THE MARKET OR EVEN A BLENDED FAMILY TOO - LARGE 700M2 BLOCK AND ROOM FOR KIDS &

LJ Hooker Property Centre (07) 3286 2500

L Hool

For Sale \$1M+

## More About this Property

| Property ID   | BS1WF2S                 |  |
|---------------|-------------------------|--|
| Property Type | House                   |  |
| House Size    | 287 m²                  |  |
| Land Area     | 700 m²                  |  |
| Including     | Balcony<br>Solar Panels |  |