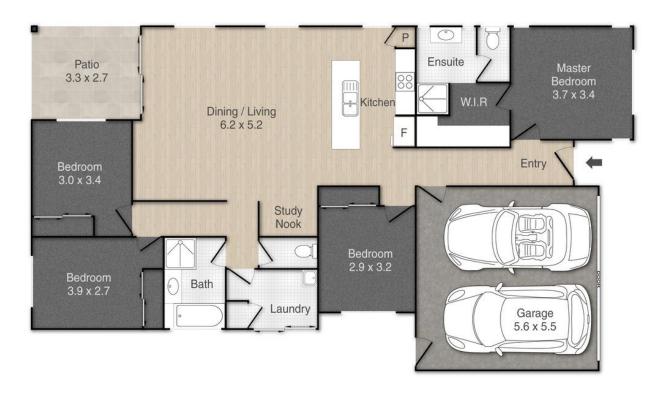

## 23 Kiama Circuit, Thornlands

House Area: 169m<sup>2</sup>

PEOSE (ME) THIS SHOULD BE ADMITTED THE STORY OF THE PEOSE OF THE PEOSE

### More About this Property

| Property ID   | BSBUF2S                                                           |
|---------------|-------------------------------------------------------------------|
| Property Type | House                                                             |
| House Size    | 169 m²                                                            |
| Land Area     | 350 m²                                                            |
| Including     | Air Conditioning<br>Dishwasher<br>Built-in-Robes<br>Remote Garage |