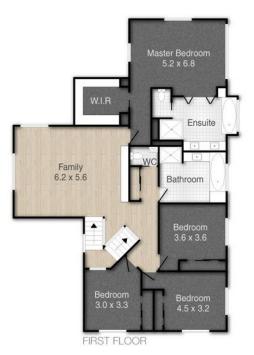

### 2 Drysdale Close, Thornlands

House Area: 376m<sup>2</sup>

PLEASE NOTE THIS PLAN IS FOR MARKETING PURPOSES AND IS TO BE USED AS A GUIDE ONLY. ALL MARKINGS, MEASUREMENTS, AREAS, AND LAYOUT ARE INDICATIVE ONLY AND INTERESTED PARTIES SHOULD MAKE THEIR OWN ENQURIES BEFORE MAKING ANY DECISIONS. FLOOR COVERINGS INDICATED ARE FOR ILLUSTRATIVE PURPOSES ONLY AND MAY NOT ACCURATELY PORTRAY ACTUAL FLOOR COVERINGS OF THE PROPERTY. NO GUARANTEES ARE MADE REGARDING THE INFORMATION CONTAINED IN THIS PLAN AND NO LIABILITY FOR ANY INACCURACIES IS ACCEPTED.