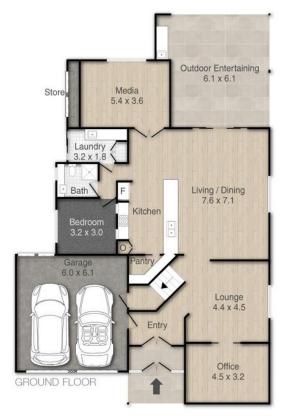

### 2 Drysdale Close, Thornlands

House Area: 376m<sup>2</sup>

PLEASE NOTE THIS PLAN IS FOR MARKETING PURPOSES AND IS TO BE USED AS A GUIDE ONLY. ALL MARKINGS, MEASUREMENTS, AREAS, AND LAYOUT ARE INDICATIVE ONLY AND INTERESTED PARTIES SHOULD MAKE THEIR OWN ENQURIES BEFORE MAKING ANY DECISIONS. FLOOR COVERINGS INDICATED ARE FOR ILLUSTRATIVE PURPOSES ONLY AND MAY NOT ACCURATELY PORTRAY ACTUAL FLOOR COVERINGS OF THE PROPERTY. NO GUARANTEES ARE MADE REGARDING THE INFORMATION CONTAINED IN THIS PLAN AND NO LIABILITY FOR ANY INACCURACIES IS ACCEPTED.