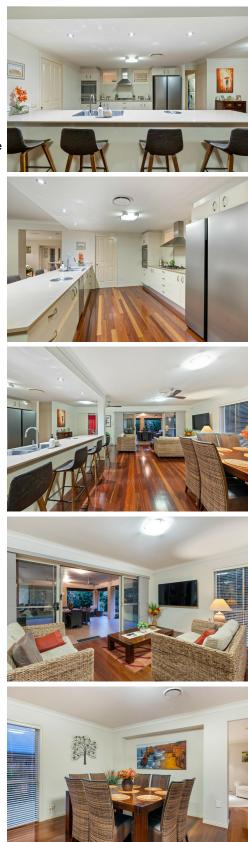

Property Highlights:

Living & Entertaining Spaces:

\*Formal Lounge: An inviting space perfect for hosting guests or enjoying quiet evenings. \*Home Office: Ideal for professionals or students seeking a dedicated workspace. \*Media Room: Equipped with a projector and surround sound system for an immersive cinematic experience.

\*Gourmet Kitchen: Featuring a gas cooktop and premium appliances, catering to culinary enthusiasts.

\*Master Suite Amenities: Includes a convenient laundry chute, jet bath, and rain shower, enhancing daily comfort.