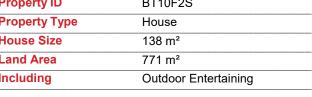

# **More About this Property**

| Property ID   | BT10F2S              |
|---------------|----------------------|
| Property Type | House                |
| House Size    | 138 m²               |
| Land Area     | 771 m²               |
| Including     | Outdoor Entertaining |