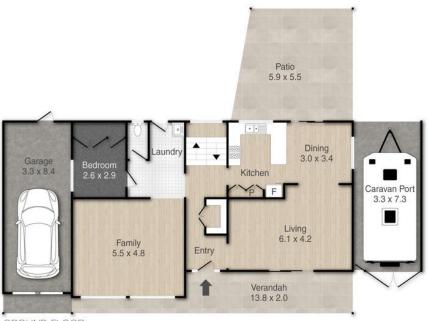

# LJ Hooker Property Centre (07) 3286 2500

152-164 Shore St West, Raby Bay, Brisbane Qld 4163 propertycentre.ljhooker.com.au | hello@ljhpc.com.au

GROUND FLOOR

# 1 Joanne Crescent, Thornlands

PLEASE NOTE THIS PLAN IS FOR MARKETING PURPOSES AND IS TO BE USED AS A GUIDE ONLY. ALL MARKINGS, MEASUREMENTS, AREAS, AND LAYOUT ARE INDICATIVE ONLY AND INTERESTED PARTIES SHOULD MAKE THEIR OWN ENQUIRIES BEFORE MAKING ANY DECISIONS.
FLOOR COVERINGS INDICATED ARE FOR ILLUSTRATIVE PURPOSES ONLY AND MAY NOT ACCURATELY PORTRAY ACTUAL FLOOR COVERINGS OF THE PROPERTY. NO GUARANTEES ARE MADE REGARDING THE INFORMATION CONTAINED IN THIS PLAN AND NO LIABILITY FOR ANY INACCURACIES IS ACCEPTED.