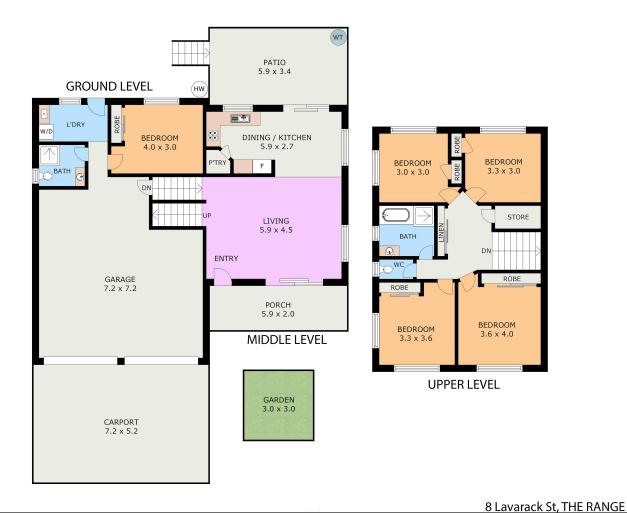

\*\*Key Features\*\*

\*The lower level offers a dual carport and a two-car garage accommodation with remote roller doors. The air conditioned fifth bedroom and second bathroom plus internal laundry are also positioned on this level.

\*The second level comprises of the open plan kitchen, dining and living area with air conditioning and raked ceilings which combines effortlessly to the outdoor entertaining area.

#### Contact

Gavin Jenkins 0419 761 300 gavin.jenkins@ljhooker.com.au

LJ Hooker Rockhampton (07) 4922 2122

\*Make your way up to the third level, where you find another four spacious bedrooms with built-ins and air conditioning, plus the main bathroom.

\*Outdoor area\* The expansive 805sqm land area provides a blank canvas for your outdoor dreams. Whether you envision a lush garden, a play area for the kids, or stunning inground pool to compliment the property.