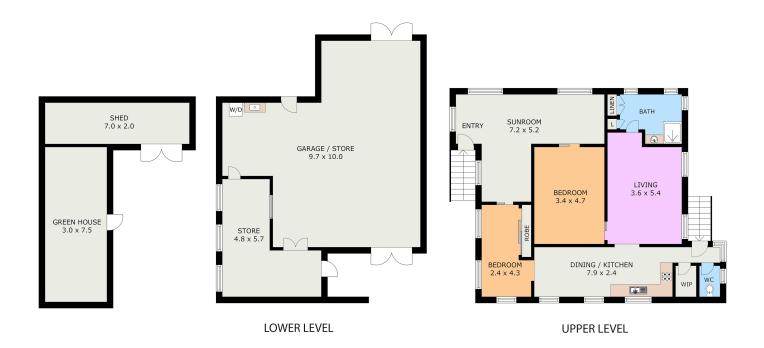

Having been virtually untouched since the day it was built; this property will allow you to redesign the floor plan and add your own personal touches to bring this home back to life. The home is positioned on a nice sized 693sqm block with size access on both sides. Conveniently located only minutes away from the Base Hospital, our beautiful Botanical Gardens, Primary & Secondary Schools, and Allenstown Shopping complex. Make no mistake, these properties do not come to market all that often, so if you are looking to relocate your family on The Range, then I suggest you book an inspection as soon as possible before you miss this incredible opportunity.

## **More About this Property**

| Property ID   | 7BRHVW |
|---------------|--------|
| Property Type | House  |
| Land Area     | 693 m2 |