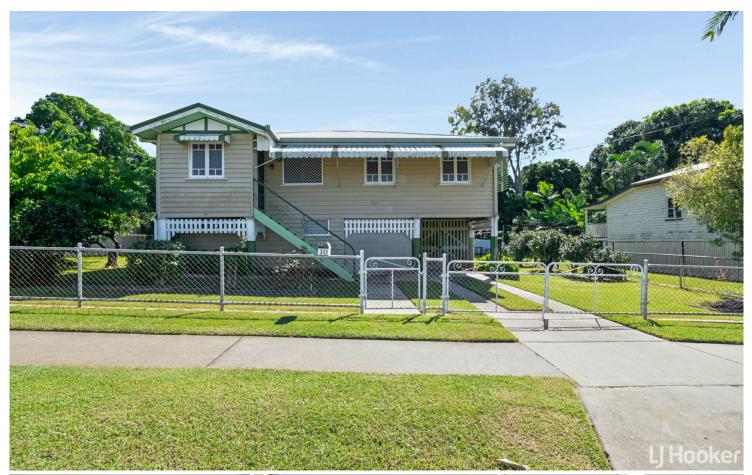

# The Range, 10 Spencer Street

Rare opportunity, Original Range Gable, Amazing Location

Welcome to 10 Spencer Street, The Range! This original charming gable property features all the character that these homes have, tongue & groove walls, hoop pine flooring, soaring ceilings and lots of floor space.

Having been virtually untouched since the day it was built; this property will allow you to redesign the floor plan and add your own personal touches to bring this home back to life. The home is positioned on a nice sized 693sqm block with size access on both sides. Conveniently located only minutes away from the Base Hospital, our beautiful Botanical Gardens, Primary & Secondary Schools, and Allenstown Shopping complex. Make no mistake, these properties do not come to market all that often, so if you are looking to relocate your family on The Range, then I suggest you book an inspection as soon as possible before you miss this incredible opportunity.