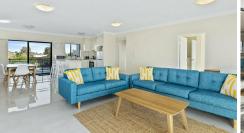

## The Entrance, 6/5 Bay Road PRESENTATION, POSITION AND PRICED TO SELL!

Beautifully presented super spacious and light filled apartment just moments from the gorgeous The Entrance surf Beach, ocean baths and town centre, this would suit the most fastidious of buyers. Recently undergone a meticulous upgrade with an eye for detail. Boasting a beautifully appointed kitchen with Caesarstone benchtops, large open plan living area recently tiled throughout, flowing outdoors to 2 separate extra large entertaining size balconies perfect for chasing the summer breezes or winter sunshine, Air-conditioning, great size bedrooms with loads of natural light, BIW's, ensuite off main, garage and much more. Utilises a wonderful floorplan which enhances natural light, cross breezes, high ceilings for space and a relaxed parkland outlook, very liveable!