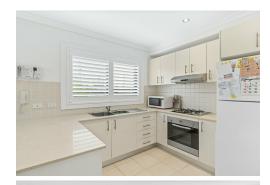

Flooded with natural light, the open-plan living area flows seamlessly to a spacious north-facing balcony—perfect for relaxing or entertaining. The sleek kitchen with

For Sale \$555,000

View

Ijhooker.com.au/17J6F7M

Contact

Irina Filippovich 0478 696 785

ifilippovich.theentrance@ljhooker.com.au

LJ Hooker The Entrance (02) 4332 2555

Caesarstone benchtops, bedrooms with new timber flooring & built-in wardrobes, stylish two-way bathroom, and secure garage complete the picture.