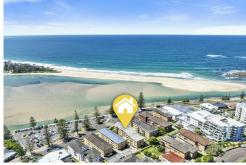

# The Entrance, 11/10 Marine Parade SUPERSIZED PENTHOUSE - VIEWS FOREVER!

Boasting glorious 180° ocean and lake views this unique oversized penthouse is being offered for the first time in nearly 30 years.

Tightly held and enjoyed by the family situated along exclusive Marine Parade with beautiful water views across The Entrance Channel, ocean, city lights and beyond this is truly a rare gem. Sprawled across the front top floor of "Sundowner' apartments featuring a huge open plan living area flooded in Northly sunshine and enjoying wonderful summer breezes, flowing outdoors to two separate entertaining size balconies perfect to relax drinking in the views, main bedroom with an oversize ensuite plus separate walk in robe, BIW's, overly generous size kitchen, loads of cupboard space, double garaging, fully furnished in one of The Entrance most sought security complexes.

In a fantastic location just moments from town centre, channel and beach with views never to be lost ready for you to add your own flair this makes an opportunity not to be repeated.

For Sale GUIDE \$1,450,000