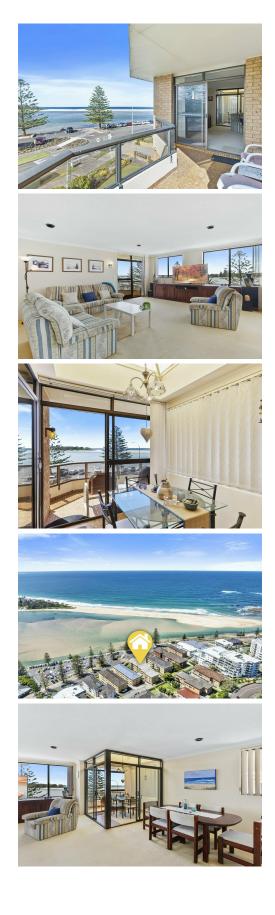

## The Entrance, 11/10 Marine Parade SUPERSIZED PENTHOUSE - VIEWS FOREVER!

Boasting glorious 180° ocean and lake views this unique oversized penthouse is being offered for the first time in nearly 30 years.

Tightly held and enjoyed by the family situated along exclusive Marine Parade with beautiful water views across The Entrance Channel, ocean, city lights and beyond this is truly a rare gem. Sprawled across the front top floor of "Sundowner' apartments featuring a huge open plan living area flooded in Northly sunshine and enjoying wonderful summer breezes, flowing outdoors to two separate entertaining size balconies perfect to relax drinking in the views, main bedroom with an oversize ensuite plus separate walk in robe, BIW's, overly generous size kitchen, loads of cupboard space, double garaging, fully furnished in one of The Entrance most sought security complexes.

In a fantastic location just moments from town centre, channel and beach with views never to be lost ready for you to add your own flair this makes an opportunity not to be repeated.

sbennett.theentrance@ljhooker.com.au