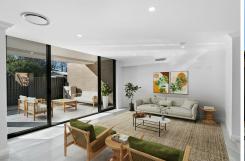

Superbly appointed throughout using the highest quality fittings and fixtures, boasting a light filled living area flowing outdoors to a fully tiled, covered outdoor alfresco area, plus low maintenance secure courtyard, sumptuous gourmet style kitchen, stone benchtops and loads of space, huge main bedroom with beautifully appointed ensuite, WIR, BIRs, 3rd powder room downstairs, ducted air-conditioning, 2 car spaces and separate storage bay plus much more.