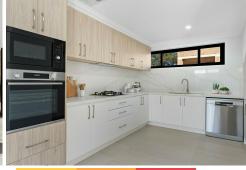

Superbly appointed throughout using the highest quality fittings and fixtures, boasting a light filled living area flowing outdoors to a fully tiled, covered outdoor alfresco area, plus low maintenance secure courtyard, sumptuous gourmet style kitchen, stone benchtops and loads of space, huge main bedroom with beautifully appointed ensuite, WIR, BIRs, 3rd powder room downstairs, ducted air-conditioning, 2 car spaces and separate storage bay plus much more.