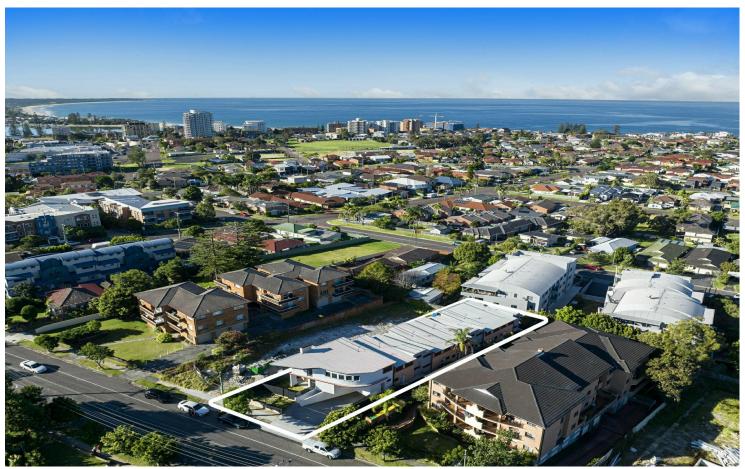

# The Entrance, 3 and 6/168 The Entrance Road

50% SOLD - LUXURY & LOCATION COMBINED

Step inside to really appreciate what is on offer, finished to the highest of standards in an architect designed, boutique, full brick complex right in the heart of it all, offering a floorplan utilising the space and light, enhancing living indoors and out.

Superbly appointed throughout using the highest quality fittings and fixtures, boasting a light filled living area flowing outdoors to a fully tiled, covered outdoor alfresco area, plus low maintenance secure courtyard, sumptuous gourmet style kitchen, stone benchtops and loads of space, huge main bedroom with beautifully appointed ensuite, WIR, BIRs, 3rd powder room downstairs, ducted air-conditioning, 2 car spaces and separate storage bay plus much more.