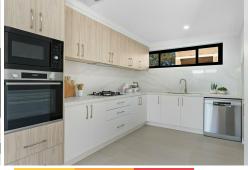

Superbly appointed throughout using the highest quality fittings and fixtures, boasting a light filled living area flowing outdoors to a fully tiled, covered outdoor alfresco area, plus low maintenance secure courtyard, sumptuous gourmet style kitchen, stone benchtops and loads of space, huge main bedroom with beautifully appointed ensuite, WIR, BIRs, 3rd powder room downstairs, ducted air-conditioning, 2 car spaces and separate storage bay plus much more.