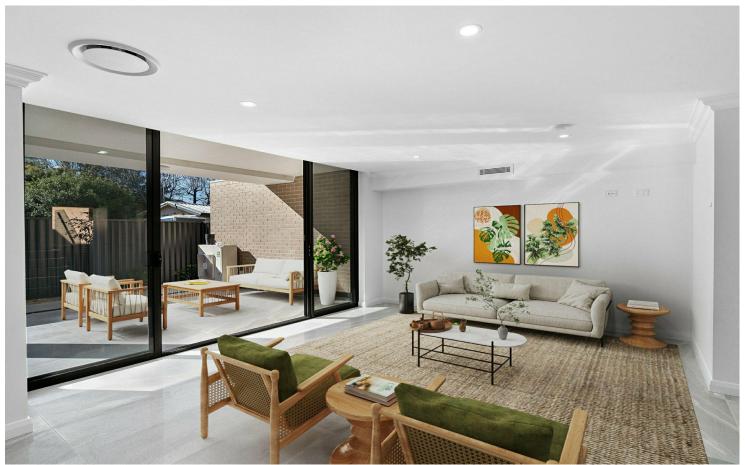

## The Entrance, 3 and 6/168 The Entrance Road

BRAND NEW – BEAUTIFULLY FINISHED, READY TO GO!

Step inside to really appreciate what is on offer, finished to the highest of standards in an architect designed, boutique, full brick complex right in the heart of it all, offering a floorplan utilising the space and light, enhancing living indoors and out.

Superbly appointed throughout using the highest quality fittings and fixtures, boasting a light filled living area flowing outdoors to a fully tiled, covered outdoor alfresco area, plus low maintenance secure courtyard, sumptuous gourmet style kitchen, stone benchtops and loads of space, huge main bedroom with beautifully appointed ensuite, WIR, BIRs, 3rd powder room downstairs, ducted air-conditioning, 2 car spaces and separate storage bay plus much more.