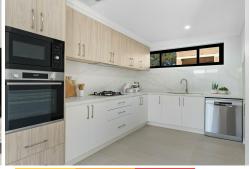

Superbly appointed throughout using the highest quality fittings and fixtures, boasting a light filled living area flowing outdoors to a fully tiled, covered outdoor alfresco area, plus low maintenance secure courtyard, sumptuous gourmet style kitchen, stone benchtops and loads of space, huge main bedroom with beautifully appointed ensuite, WIR, BIRs, 3rd powder room downstairs, ducted air-conditioning, 2 car spaces and separate storage bay plus much more.