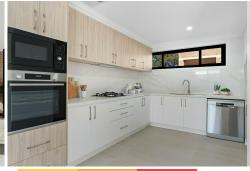

Superbly appointed throughout using the highest quality fittings and fixtures, boasting a light filled living area flowing outdoors to a fully tiled, covered outdoor alfresco area, plus low maintenance secure courtyard, sumptuous gourmet style kitchen, stone benchtops and loads of space, huge main bedroom with beautifully appointed ensuite, WIR, BIRs, 3rd powder room downstairs, ducted air-conditioning, 2 car spaces and separate storage bay plus much more.