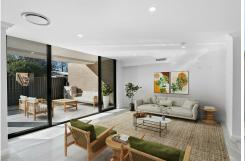

Superbly appointed throughout using the highest quality fittings and fixtures, boasting a light filled living area flowing outdoors to a fully tiled, covered outdoor alfresco area, plus low maintenance secure courtyard, sumptuous gourmet style kitchen, stone benchtops and loads of space, huge main bedroom with beautifully appointed ensuite, WIR, BIRs, 3rd powder room downstairs, ducted air-conditioning, 2 car spaces and separate storage bay plus much more.