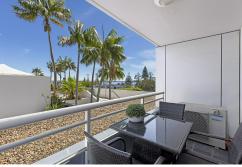

The well equipped and fully furnished property features:

- \* Open plan living consisting of lounge, dining and bedroom with reverse cycle air conditioning
- \* Kitchen with two burner hotplate, microwave and fridge
- \* Combined bathroom and laundry including washer and dryer
- \* Covered, outdoor balcony with water views across the Entrance