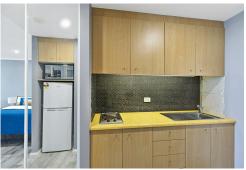

The well equipped and fully furnished property features:

- \* Open plan living consisting of lounge, dining and bedroom with reverse cycle air conditioning
- \* Kitchen with two burner hotplate, microwave and fridge
- \* Combined bathroom and laundry including washer and dryer
- \* Covered, outdoor balcony with water views across the Entrance