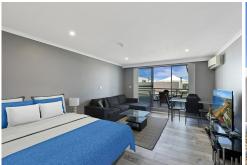

The well equipped and fully furnished property features:

- \* Open plan living consisting of lounge, dining and bedroom with reverse cycle air conditioning
- \* Kitchen with two burner hotplate, microwave and fridge
- \* Combined bathroom and laundry including washer and dryer
- \* Covered, outdoor balcony with water views across the Entrance