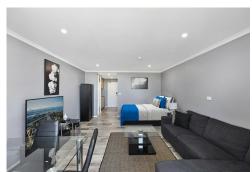

The well equipped and fully furnished property features:

- \* Open plan living consisting of lounge, dining and bedroom with reverse cycle air conditioning
- \* Kitchen with two burner hotplate, microwave and fridge
- \* Combined bathroom and laundry including washer and dryer
- \* Covered, outdoor balcony with water views across the Entrance