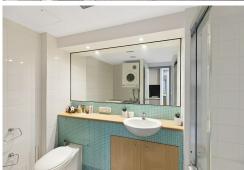

The well equipped and fully furnished property features:

- \* Open plan living consisting of lounge, dining and bedroom with reverse cycle air conditioning
- \* Kitchen with two burner hotplate, microwave and fridge
- \* Combined bathroom and laundry including washer and dryer
- \* Covered, outdoor balcony with water views across the Entrance