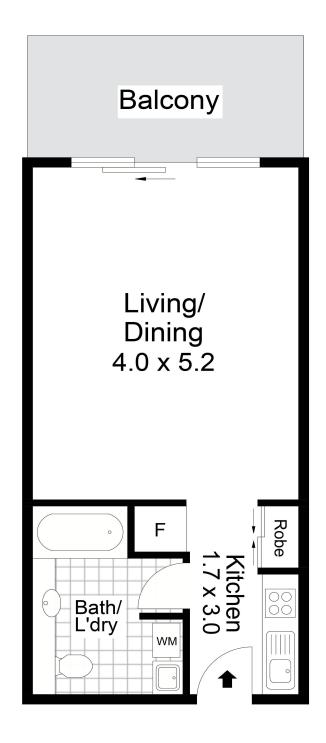

The well equipped and fully furnished property features:

- \* Open plan living consisting of lounge, dining and bedroom with reverse cycle air conditioning
- \* Kitchen with two burner hotplate, microwave and fridge
- \* Combined bathroom and laundry including washer and dryer
- \* Covered, outdoor balcony with water views across the Entrance

## LJ Hooker East Gosford (02) 4322 5522

Suite 5 & 6 Victoria Court, 36-40 Victoria Street, EAST GOSFORD NSW 2250 eastgosford.ljhooker.com.au | eastgosford@ljhooker.com.au

INT: 33 m<sup>2</sup>

EXT: 8 m<sup>2</sup> NOT TO SCALE

Scale in metres. Indicative only. Dimensions are approximate. All information contained herein is gathered from sources we believe to be reliable. However we cannot guarantee its accuracy and interested persons should rely on their own enquiries