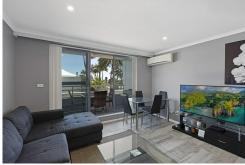

The well equipped and fully furnished property features:

- \* Open plan living consisting of lounge, dining and bedroom with reverse cycle air conditioning
- \* Kitchen with two burner hotplate, microwave and fridge
- \* Combined bathroom and laundry including washer and dryer
- \* Covered, outdoor balcony with water views across the Entrance