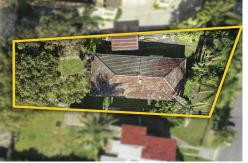

A diamond in the rough, on approx. 700sqm block zoned r3 this older style brick & tile home offers spacious living, good sized bedroom, a sleepout at the rear and more.

Property in this location is very hard to find, so much potential with location which cant be repeated.