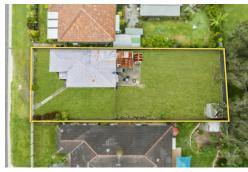

Offering so much potential this neat 3 bedroom residence located on a prized North East facing approx 568sqm block zoned r3 could suit a possible granny flat addition, duplex site, holiday home, investment, first home, extensions or just home!

Loads of rear and side yard for access or roaming, adding extra garaging, granny flat space and more.

Currently a neat and tidy home with spacious open plan living, great size kitchen, storage, access from the reserve at rear and so much more.