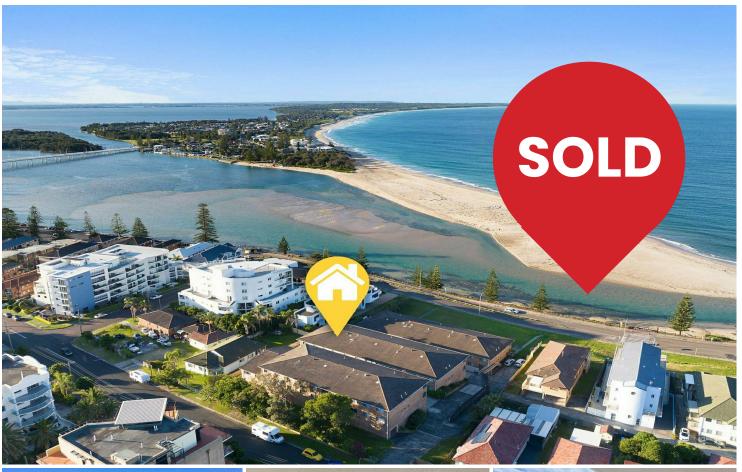

## The Entrance, 18/28-34 Ocean Parade

PRICED TO SELL NOW! VIEWS, SIZE & LOCATION

- · Situated in the highly sought Mareeba Apartments featuring fabulous north easterly aspect boasting gorgeous ocean and lake views while enjoying the sought after summer breezes.
- · Spacious full brick apartment featuring a huge open plan living area, separate formal dining plus large kitchen area.
- · Entertaining size balcony, perfect for relaxing and taking in the views with multiple friends and family.
- · Situated in the sought after "Mareeba Apartments'.
- · Set back from the hustle and bustle of Marine Parade perfect for quiet enjoyment, while easy access to Ocean Parade, perfect to short cut for shopping, swimming, surfing, cafes, transport and more.
- · Great size bedrooms, BIWs, separate toilet, loads of internal storage.
- · Park the car in the lock-up garage, no need for it, you're right in the heart of it