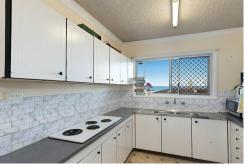

## The Entrance, 18/28-34 Ocean Parade

PRICED TO SELL NOW! VIEWS, SIZE & LOCATION

- · Situated in the highly sought Mareeba Apartments featuring fabulous north easterly aspect boasting gorgeous ocean and lake views while enjoying the sought after summer breezes.
- · Spacious full brick apartment featuring a huge open plan living area, separate formal dining plus large kitchen area.
- · Entertaining size balcony, perfect for relaxing and taking in the views with multiple friends and family.
- · Situated in the sought after "Mareeba Apartments'.
- · Set back from the hustle and bustle of Marine Parade perfect for quiet enjoyment, while easy access to Ocean Parade, perfect to short cut for shopping, swimming, surfing, cafes, transport and more.
- · Great size bedrooms, BIWs, separate toilet, loads of internal storage.
- · Park the car in the lock-up garage, no need for it, you're right in the heart of it