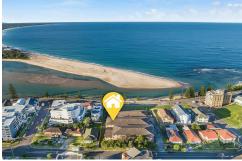

## The Entrance, 18/28-34 Ocean Parade

PRICED TO SELL NOW! VIEWS, SIZE & LOCATION

- · Situated in the highly sought Mareeba Apartments featuring fabulous north easterly aspect boasting gorgeous ocean and lake views while enjoying the sought after summer breezes.
- · Spacious full brick apartment featuring a huge open plan living area, separate formal dining plus large kitchen area.
- · Entertaining size balcony, perfect for relaxing and taking in the views with multiple friends and family.
- · Situated in the sought after "Mareeba Apartments'.
- · Set back from the hustle and bustle of Marine Parade perfect for quiet enjoyment, while easy access to Ocean Parade, perfect to short cut for shopping, swimming, surfing, cafes, transport and more.
- · Great size bedrooms, BIWs, separate toilet, loads of internal storage.
- · Park the car in the lock-up garage, no need for it, you're right in the heart of it