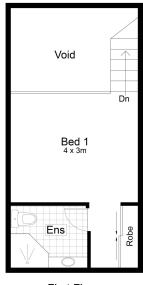

The fully furnished apartment features:

- \* Combined living and dining with reverse cycle air conditioning
- \* Kitchen with two burner hotplate, microwave and fridge
- \* Combined bathroom and laundry with additional washer & dryer
- \* Spacious, bedroom with built in and private ensuite
- \* Outdoor, entertaining patio with stunning water views

## LJ Hooker East Gosford (02) 4322 5522

Suite 5 & 6 Victoria Court, 36-40 Victoria Street, EAST GOSFORD NSW 2250 eastgosford.ljhooker.com.au | eastgosford@ljhooker.com.au

First Floor

INT: 65 m²

EXT: 7 m<sup>2</sup> NOT TO SCALE