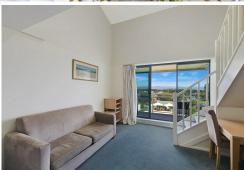

The fully furnished apartment features:

- \* Combined living and dining with reverse cycle air conditioning
- \* Kitchen with two burner hotplate, microwave and fridge
- \* Combined bathroom and laundry with additional washer & dryer
- \* Spacious, bedroom with built in and private ensuite
- \* Outdoor, entertaining patio with stunning water views