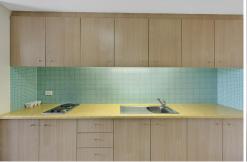

The fully furnished apartment features:

- \* Combined living and dining with reverse cycle air conditioning
- \* Kitchen with two burner hotplate, microwave and fridge
- \* Combined bathroom and laundry with additional washer & dryer
- \* Spacious, bedroom with built in and private ensuite
- \* Outdoor, entertaining patio with stunning water views