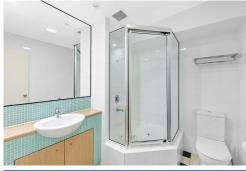

The fully furnished apartment features:

- \* Combined living and dining with reverse cycle air conditioning
- \* Kitchen with two burner hotplate, microwave and fridge
- \* Combined bathroom and laundry with additional washer & dryer
- \* Spacious, bedroom with built in and private ensuite
- \* Outdoor, entertaining patio with stunning water views