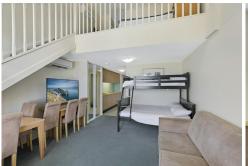

The fully furnished apartment features:

- \* Combined living and dining with reverse cycle air conditioning
- \* Kitchen with two burner hotplate, microwave and fridge
- \* Combined bathroom and laundry with additional washer & dryer
- \* Spacious, bedroom with built in and private ensuite
- \* Outdoor, entertaining patio with stunning water views