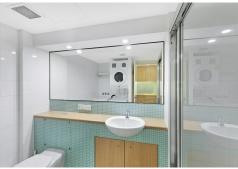

The fully furnished apartment features:

- \* Combined living and dining with reverse cycle air conditioning
- \* Kitchen with two burner hotplate, microwave and fridge
- \* Combined bathroom and laundry with additional washer & dryer
- \* Spacious, bedroom with built in and private ensuite
- \* Outdoor, entertaining patio with stunning water views