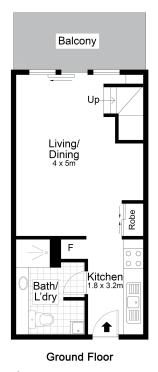

The fully furnished apartment features:

- \* Combined living and dining with reverse cycle air conditioning
- \* Kitchen with two burner hotplate, microwave and fridge
- \* Combined bathroom and laundry with additional washer & dryer
- \* Spacious, bedroom with built in and private ensuite
- \* Outdoor, entertaining patio with stunning water views

## LJ Hooker East Gosford (02) 4322 5522

Suite 5 & 6 Victoria Court, 36-40 Victoria Street, EAST GOSFORD NSW 2250 eastgosford.ljhooker.com.au | eastgosford@ljhooker.com.au

First Floor

INT: 65 m²

EXT: 7 m<sup>2</sup> NOT TO SCALE