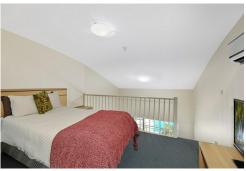

The fully furnished apartment features:

- \* Combined living and dining with reverse cycle air conditioning
- \* Kitchen with two burner hotplate, microwave and fridge
- \* Combined bathroom and laundry with additional washer & dryer
- \* Spacious, bedroom with built in and private ensuite
- \* Outdoor, entertaining patio with stunning water views