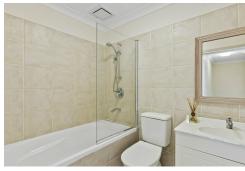

So many features including a desirable kitchen with Caesarstone benchtops and ample storage, ducted air-conditioning upstairs, split air-conditioning downstairs, underfloor heating in the living area as well as in the upstairs and downstairs bathrooms, large main bedroom with walk-in robe opening onto its own balcony, built-in wardrobes in all three