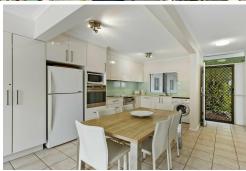

So many features including a desirable kitchen with Caesarstone benchtops and ample storage, ducted air-conditioning upstairs, split air-conditioning downstairs, underfloor heating in the living area as well as in the upstairs and downstairs bathrooms, large main bedroom with walk-in robe opening onto its own balcony, built-in wardrobes in all three