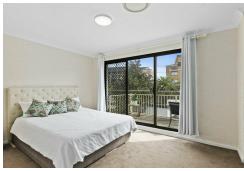

So many features including a desirable kitchen with Caesarstone benchtops and ample storage, ducted air-conditioning upstairs, split air-conditioning downstairs, underfloor heating in the living area as well as in the upstairs and downstairs bathrooms, large main bedroom with walk-in robe opening onto its own balcony, built-in wardrobes in all three