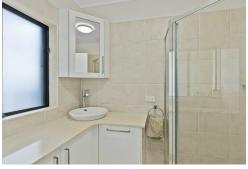

So many features including a desirable kitchen with Caesarstone benchtops and ample storage, ducted air-conditioning upstairs, split air-conditioning downstairs, underfloor heating in the living area as well as in the upstairs and downstairs bathrooms, large main bedroom with walk-in robe opening onto its own balcony, built-in wardrobes in all three