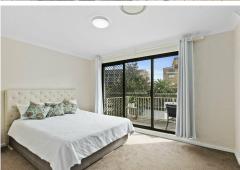

So many features including a desirable kitchen with Caesarstone benchtops and ample storage, ducted air-conditioning upstairs, split air-conditioning downstairs, underfloor heating in the living area as well as in the upstairs and downstairs bathrooms, large main bedroom with walk-in robe opening onto its own balcony, built-in wardrobes in all three