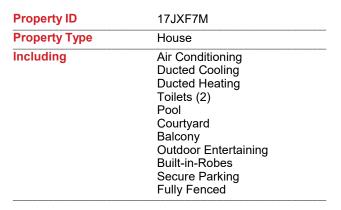

So many features including a desirable kitchen with Caesarstone benchtops and ample storage, ducted air-conditioning upstairs, split air-conditioning downstairs, underfloor heating in the living area as well as in the upstairs and downstairs bathrooms, large main bedroom with walk-in robe opening onto its own balcony, built-in wardrobes in all three

# **Scott Bennett**

0418 419 950 sbennett.theentrance@ljhooker.com.au

LJ Hooker The Entrance (02) 4332 2555

bedrooms, private courtyard with water tank and direct street access, plus much more.

All within a fully upgraded, secure beachfront complex with direct beach access, inground heated pool, undercover parking right next to the surf club, ideal for swimming between the flags. Just over 1 hour from Sydney.