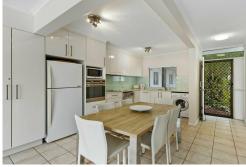

So many features including a desirable kitchen with Caesarstone benchtops and ample storage, ducted air-conditioning upstairs, split air-conditioning downstairs, underfloor heating in the living area as well as in the upstairs and downstairs bathrooms, large main bedroom with walk-in robe opening onto its own balcony, built-in wardrobes in all three