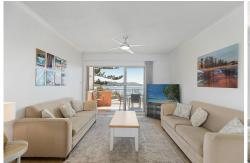

# Never To Be Built Out 180 Degree Views

Unbelievable water views are perfectly framed from the light filled living room which expands as you step out to the entertaining balcony where you capture the entire 180-degree panorama. Set on an elevated position overlooking spectacular Terrigal Beach, this three-bedroom apartment offers the perfect opportunity to secure an ideal holiday abode, beach house or low maintenance weekender

- Incredible, low maintenance lifestyle package with never to be built out ocean views
- Stroll across the road for a swim or wonder to Terrigal Skillion along the coastal walkway
- Wonderful selection of cafes, restaurants and boutique shops all within walking distance
- Open living and dining seamlessly connect with the entertaining balcony soaking in the views
- Galley style kitchen with dishwasher, plenty of storage and preparation space
- Master bedroom with built-in-robe, direct access to balcony and serene ocean outlook
- Two additional generous sized bedrooms both with ocean views and built-in-robes,