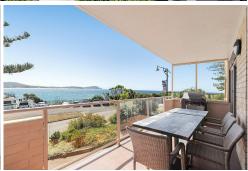

# Never To Be Built Out 180 Degree Views

Unbelievable water views are perfectly framed from the light filled living room which expands as you step out to the entertaining balcony where you capture the entire 180-degree panorama. Set on an elevated position overlooking spectacular Terrigal Beach, this three-bedroom apartment offers the perfect opportunity to secure an ideal holiday abode, beach house or low maintenance weekender

- Incredible, low maintenance lifestyle package with never to be built out ocean views
- Stroll across the road for a swim or wonder to Terrigal Skillion along the coastal walkway
- Wonderful selection of cafes, restaurants and boutique shops all within walking distance
- Open living and dining seamlessly connect with the entertaining balcony soaking in the views
- Galley style kitchen with dishwasher, plenty of storage and preparation space
- Master bedroom with built-in-robe, direct access to balcony and serene ocean outlook
- Two additional generous sized bedrooms both with ocean views and built-in-robes,