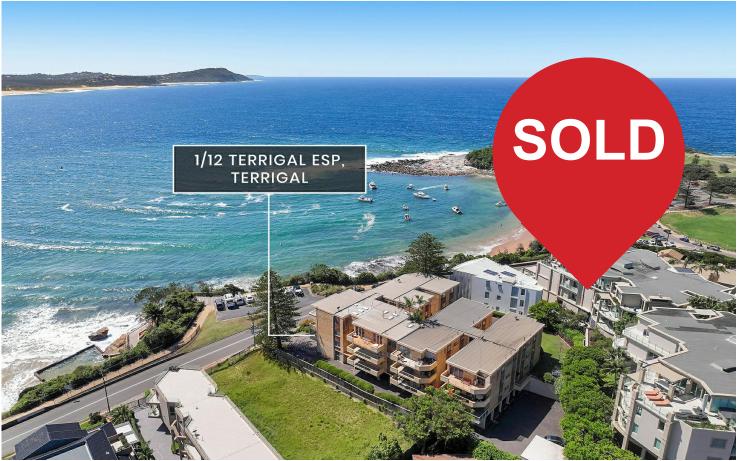

# Terrigal, 1/12 Terrigal Esplanade

# Never To Be Built Out 180 Degree Views

Unbelievable water views are perfectly framed from the light filled living room which expands as you step out to the entertaining balcony where you capture the entire 180-degree panorama. Set on an elevated position overlooking spectacular Terrigal Beach, this three-bedroom apartment offers the perfect opportunity to secure an ideal holiday abode, beach house or low maintenance weekender

For Sale \$1,950,000