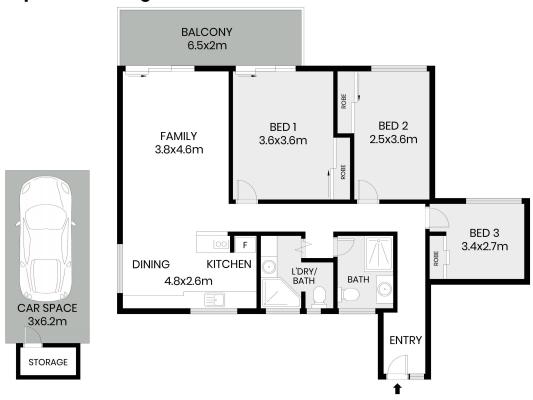

# **More About this Property**

| Property ID   | 1G38GC1 |  |
|---------------|---------|--|
| Property Type | Unit    |  |
| House Size    | 131 m²  |  |

# 1/12 Terrigal Esplanade Terrigal

Scale in metres, Indicative only. Measurements and dimensions are approximate. All information contained herein is gathered from sources we believe to be reliable. However we cannot guarantee its accuracy and interested persons should rely on their own enquiries

APPROX.INT: 90m<sup>2</sup>