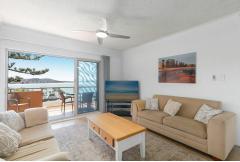

# Never To Be Built Out 180 Degree Views

Unbelievable water views are perfectly framed from the light filled living room which expands as you step out to the entertaining balcony where you capture the entire 180-degree panorama. Set on an elevated position overlooking spectacular Terrigal Beach, this three-bedroom apartment offers the perfect opportunity to secure an ideal holiday abode, beach house or low maintenance weekender

- Incredible, low maintenance lifestyle package with never to be built out ocean views
- Stroll across the road for a swim or wonder to Terrigal Skillion along the coastal walkway
- Wonderful selection of cafes, restaurants and boutique shops all within walking distance
- Open living and dining seamlessly connect with the entertaining balcony soaking in the views
- Galley style kitchen with dishwasher, plenty of storage and preparation space
- Master bedroom with built-in-robe, direct access to balcony and serene ocean outlook
- Two additional generous sized bedrooms both with ocean views and built-in-robes,