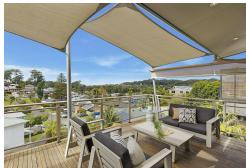

-Interior spaces are emphasised by skillion ceilings and high set windows with a striking open plan living and dining area flooded in natural light flowing effortlessly out to the expansive entertaining terrace capturing distant ocean views of Terrigal Beach

#### **Tim Andrews**

0412 663 065

tim.andrews@ljhooker.com.au

LJ Hooker Terrigal (02) 4385 8444

- -Central entertainers kitchen
- -Deluxe master wing with private balcony access and water views, features spacious ensuite bathroom and huge walk-in-robe
- -Three generous bedrooms, all with built-in-robes, one with ensuite, are located on the middle level with an additional living space, kitchen and bathroom with European laundry -Lower level holds the ideal home office with built-in cabinetry and sink, tranquil garden nook and large living / rumpus with access from garage off Webster Avenue
- -Set in a prestigious pocket of real estate on a 601sqm block, with lush, well-established landscaping framing the boundaries of the property
- -Perfectly positioned only minutes to Terrigal Beach, boutique shops, restaurants and cafes, short drive to schools and sporting facilities, Erina Fair Shopping Centre, 15-20 minutes to Gosford Train Station and M1 freeway to Sydney and Newcastle