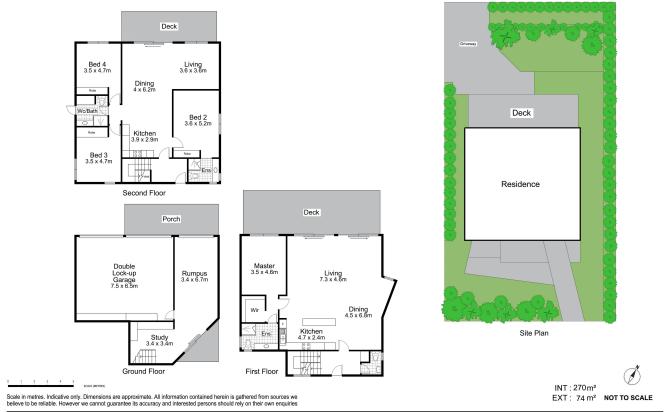

## The Ultimate Family Dual Occupancy Residence

This magnificent home is truly a statement of contemporary luxury set across three sweeping levels. Capturing ocean glimpses and beautiful sea breezes, you realise just how close you are to the stunning shores of Terrigal Beach. The split-level floor plan provides ample accommodation and multiple living areas offering enormous versatility for a family with older teenagers or in-laws or as

#### **Tim Andrews**

0412 663 065

tim.andrews@ljhooker.com.au

LJ Hooker Terrigal (02) 4385 8444

- -Central entertainers kitchen
- -Deluxe master wing with private balcony access and water views, features spacious ensuite bathroom and huge walk-in-robe
- -Three generous bedrooms, all with built-in-robes, one with ensuite, are located on the middle level with an additional living space, kitchen and bathroom with European laundry -Lower level holds the ideal home office with built-in cabinetry and sink, tranquil garden nook and large living / rumpus with access from garage off Webster Avenue
- -Set in a prestigious pocket of real estate on a 601sqm block, with lush, well-established landscaping framing the boundaries of the property
- -Perfectly positioned only minutes to Terrigal Beach, boutique shops, restaurants and cafes, short drive to schools and sporting facilities, Erina Fair Shopping Centre, 15-20 minutes to Gosford Train Station and M1 freeway to Sydney and Newcastle