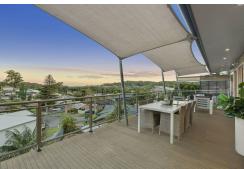

-Interior spaces are emphasised by skillion ceilings and high set windows with a striking open plan living and dining area flooded in natural light flowing effortlessly out to the expansive entertaining terrace capturing distant ocean views of Terrigal Beach