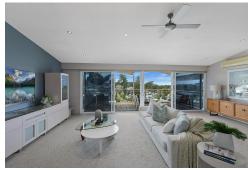

-Interior spaces are emphasised by skillion ceilings and high set windows with a striking open plan living and dining area flooded in natural light flowing effortlessly out to the expansive entertaining terrace capturing distant ocean views of Terrigal Beach