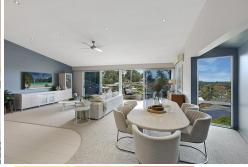

-Interior spaces are emphasised by skillion ceilings and high set windows with a striking open plan living and dining area flooded in natural light flowing effortlessly out to the expansive entertaining terrace capturing distant ocean views of Terrigal Beach