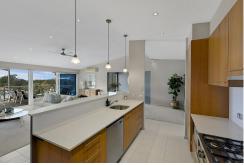

#### **Tim Andrews**

0412 663 065

tim.andrews@ljhooker.com.au

LJ Hooker Terrigal (02) 4385 8444

- -Central entertainers kitchen
- -Deluxe master wing with private balcony access and water views, features spacious ensuite bathroom and huge walk-in-robe
- -Three generous bedrooms, all with built-in-robes, one with ensuite, are located on the middle level with an additional living space, kitchen and bathroom with European laundry -Lower level holds the ideal home office with built-in cabinetry and sink, tranquil garden nook and large living / rumpus with access from garage off Webster Avenue
- -Set in a prestigious pocket of real estate on a 601sqm block, with lush, well-established landscaping framing the boundaries of the property
- -Perfectly positioned only minutes to Terrigal Beach, boutique shops, restaurants and cafes, short drive to schools and sporting facilities, Erina Fair Shopping Centre, 15-20 minutes to Gosford Train Station and M1 freeway to Sydney and Newcastle