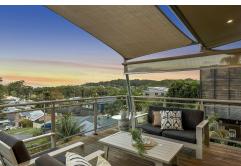

-Interior spaces are emphasised by skillion ceilings and high set windows with a striking open plan living and dining area flooded in natural light flowing effortlessly out to the expansive entertaining terrace capturing distant ocean views of Terrigal Beach