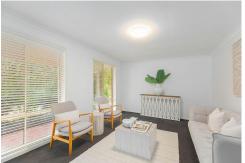

- Welcoming entrance reveals a refreshing light filled interior with formal living on your left with bifold doors for privacy and to your right, a dedicated home office
- As you move through to the living and dining area you are greeted by a stunning open space that wraps the outdoor entertaining area making it the ideal area to gather
- Contemporary kitchen overlooking the backyard is equipped with gas cooking, double oven, dishwasher, breakfast bar and striking timber features within the cabinetry
- Set on a 613 sqm block with private alfresco entertaining with herringbone paving, level