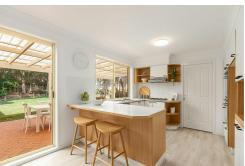

- Welcoming entrance reveals a refreshing light filled interior with formal living on your left with bifold doors for privacy and to your right, a dedicated home office
- As you move through to the living and dining area you are greeted by a stunning open space that wraps the outdoor entertaining area making it the ideal area to gather
- Contemporary kitchen overlooking the backyard is equipped with gas cooking, double oven, dishwasher, breakfast bar and striking timber features within the cabinetry
- Set on a 613 sqm block with private alfresco entertaining with herringbone paving, level