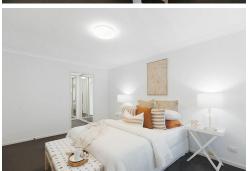

- Welcoming entrance reveals a refreshing light filled interior with formal living on your left with bifold doors for privacy and to your right, a dedicated home office
- As you move through to the living and dining area you are greeted by a stunning open space that wraps the outdoor entertaining area making it the ideal area to gather
- Contemporary kitchen overlooking the backyard is equipped with gas cooking, double oven, dishwasher, breakfast bar and striking timber features within the cabinetry
- Set on a 613 sqm block with private alfresco entertaining with herringbone paving, level