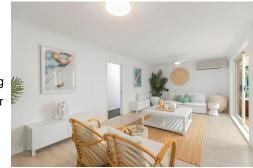

- Welcoming entrance reveals a refreshing light filled interior with formal living on your left with bifold doors for privacy and to your right, a dedicated home office
- As you move through to the living and dining area you are greeted by a stunning open space that wraps the outdoor entertaining area making it the ideal area to gather
- Contemporary kitchen overlooking the backyard is equipped with gas cooking, double oven, dishwasher, breakfast bar and striking timber features within the cabinetry
- Set on a 613 sqm block with private alfresco entertaining with herringbone paving, level