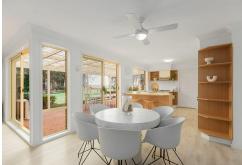

- Welcoming entrance reveals a refreshing light filled interior with formal living on your left with bifold doors for privacy and to your right, a dedicated home office
- As you move through to the living and dining area you are greeted by a stunning open space that wraps the outdoor entertaining area making it the ideal area to gather
- Contemporary kitchen overlooking the backyard is equipped with gas cooking, double oven, dishwasher, breakfast bar and striking timber features within the cabinetry
- Set on a 613 sqm block with private alfresco entertaining with herringbone paving, level