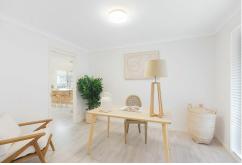

- Welcoming entrance reveals a refreshing light filled interior with formal living on your left with bifold doors for privacy and to your right, a dedicated home office
- As you move through to the living and dining area you are greeted by a stunning open space that wraps the outdoor entertaining area making it the ideal area to gather
- Contemporary kitchen overlooking the backyard is equipped with gas cooking, double oven, dishwasher, breakfast bar and striking timber features within the cabinetry
- Set on a 613 sqm block with private alfresco entertaining with herringbone paving, level