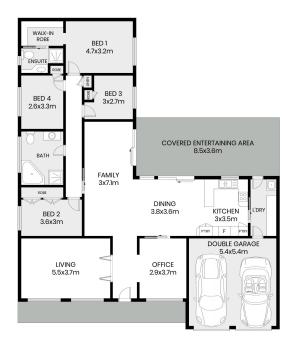

### 6 Marlborough Close, Terrigal

FLOOR PLAN SITE PLAN

Scale in metres. Indicative only. Measurements and dimensions are approximate.

If the information contained herein is gathered from sources we believe to be feliable.