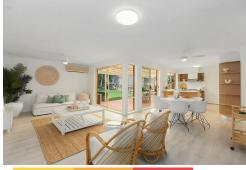

- Welcoming entrance reveals a refreshing light filled interior with formal living on your left with bifold doors for privacy and to your right, a dedicated home office
- As you move through to the living and dining area you are greeted by a stunning open space that wraps the outdoor entertaining area making it the ideal area to gather
- Contemporary kitchen overlooking the backyard is equipped with gas cooking, double oven, dishwasher, breakfast bar and striking timber features within the cabinetry
- Set on a 613 sqm block with private alfresco entertaining with herringbone paving, level