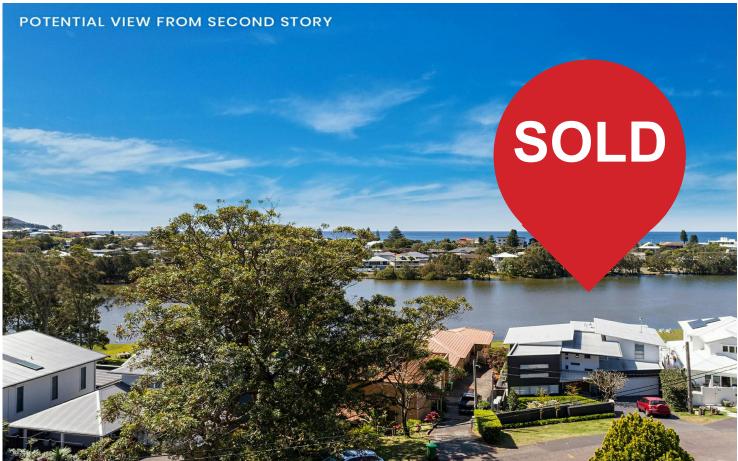

## Renovate or Redevelop

Positioned within walking distance to Terrigal Beach, cafes and restaurants is this unique property, currently set up as three flats. Presenting a rare investment opportunity to renovate and renew or knock down and rebuild (STCA) in a brilliant Terrigal location. Benefitting from 697sqm block, dual street access from Willoughby Road and Ogilvie Street, capturing lake and ocean views, in a sun drenched North facing position.

- Situated on a level, 697sqm block with dual street access in a convenient Terrigal location, walking distance to the lake and beach
- Enormous potential to design and build your own dream home or renovate the existing property (STCA)
- Brick home currently set up as three separate flats
- Great investment, prime location, unique opportunity
- Council rates approximately \$2385 per annum
- Land size approximately 697 sqm