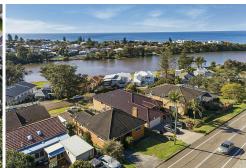

## Renovate or Redevelop

Positioned within walking distance to Terrigal Beach, cafes and restaurants is this unique property, currently set up as three flats. Presenting a rare investment opportunity to renovate and renew or knock down and rebuild (STCA) in a brilliant Terrigal location. Benefitting from 697sqm block, dual street access from Willoughby Road and Ogilvie Street, capturing lake and ocean views, in a sun drenched North facing position.

- Situated on a level, 697sqm block with dual street access in a convenient Terrigal location, walking distance to the lake and beach
- Enormous potential to design and build your own dream home or renovate the existing property (STCA)
- Brick home currently set up as three separate flats
- Great investment, prime location, unique opportunity
- Council rates approximately \$2385 per annum
- Land size approximately 697 sqm