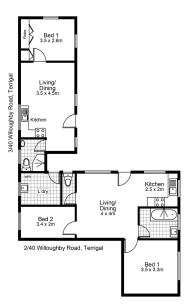

## LJ Hooker Terrigal (02) 4385 8444

Shop 1 & 2, 1 Campbell Crescent, TERRIGAL NSW 2260 terrigal.ljhooker.com.au | terrigal@ljhooker.com.au

3/40 Willoughby Road, Terrigal

2/40 Willoughby Road, Terrigal INT: 53 m<sup>2</sup>