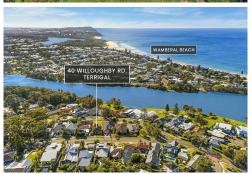

## Renovate or Redevelop

Positioned within walking distance to Terrigal Beach, cafes and restaurants is this unique property, currently set up as three flats. Presenting a rare investment opportunity to renovate and renew or knock down and rebuild (STCA) in a brilliant Terrigal location. Benefitting from 697sqm block, dual street access from Willoughby Road and Ogilvie Street, capturing lake and ocean views, in a sun drenched North facing position.

- Situated on a level, 697sqm block with dual street access in a convenient Terrigal location, walking distance to the lake and beach
- Enormous potential to design and build your own dream home or renovate the existing property (STCA)
- Brick home currently set up as three separate flats
- Great investment, prime location, unique opportunity
- Council rates approximately \$2385 per annum
- Land size approximately 697 sqm