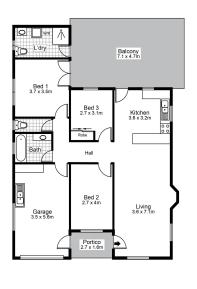

40 Willoughby Road, Terrigal

INT: 110 m²

EXT:  $34\,m^2$  NOT TO SCALE

Scale in metres. Indicative only. Dimensions are approximate. All information contained herein is gathered from sources we believe to be reliable. However we cannot guarantee its accuracy and interested persons should rely on their own enquiries