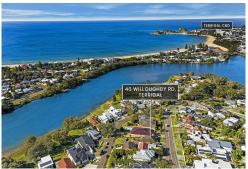

## Renovate or Redevelop

Positioned within walking distance to Terrigal Beach, cafes and restaurants is this unique property, currently set up as three flats. Presenting a rare investment opportunity to renovate and renew or knock down and rebuild (STCA) in a brilliant Terrigal location. Benefitting from 697sqm block, dual street access from Willoughby Road and Ogilvie Street, capturing lake and ocean views, in a sun drenched North facing position.

- Situated on a level, 697sqm block with dual street access in a convenient Terrigal location, walking distance to the lake and beach
- Enormous potential to design and build your own dream home or renovate the existing property (STCA)
- Brick home currently set up as three separate flats
- Great investment, prime location, unique opportunity
- Council rates approximately \$2385 per annum
- Land size approximately 697 sqm