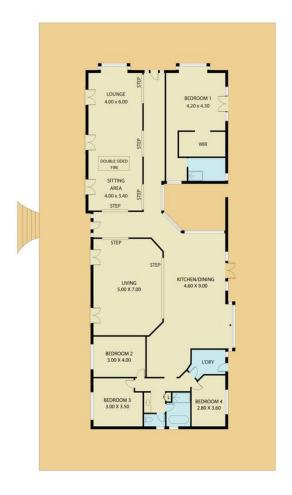

Key features of residence:

- \* Architecturally designed high quality build.
- \* High ceilings, sunken living rooms & immense proportions right throughout.
- \* 4 double bedrooms.
- \* Master suite with provisions for walk-in robe & ensuite.
- \* Sunken formal lounge & dining rooms.
- \* Open plan kitchen/dining/family room.
- \* 3-way main bathroom with separate w/c.

For Sale

Contact Jared Lund!

View

ljhooker.com.au/1URPG54

Contact Jared Lund

0433 762 225 jaredl@ljhsales.com.au

LJ Hooker Gawler | Barossa (08) 8522 3311

- \* Ducted reverse cycle heating & cooling (ducting installed & external unit included ready to be connected).
- \* Residence is approximately 421m2 in size.