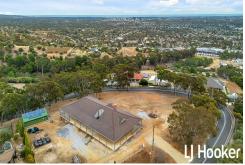

## A spectacular opportunity!

Let your imagination run wild & complete your dream home in this spectacular location! Set on 3,662m2 of premium land & taking in some of Adelaide's most unbelievable city views, this yet to be completed, custom built home presents a unique opportunity to make your own impression!

| Property ID   | 1URPG54                                                |
|---------------|--------------------------------------------------------|
| Property Type | House                                                  |
| House Size    | 421 m²                                                 |
| Land Area     | 3662 m²                                                |
| Including     | Outdoor Entertaining<br>Secure Parking<br>Fully Fenced |