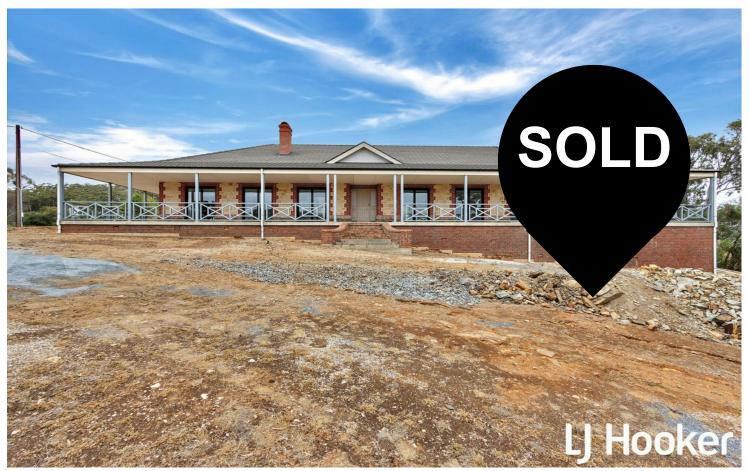

## A spectacular opportunity!

Let your imagination run wild & complete your dream home in this spectacular location! Set on 3,662m2 of premium land & taking in some of Adelaide's most unbelievable city views, this yet to be completed, custom built home presents a unique opportunity to make your own impression!

Key features of residence:

- \* Architecturally designed high quality build.
- \* High ceilings, sunken living rooms & immense proportions right throughout.
- \* 4 double bedrooms.
- \* Master suite with provisions for walk-in robe & ensuite.
- \* Sunken formal lounge & dining rooms.
- \* Open plan kitchen/dining/family room.
- \* 3-way main bathroom with separate w/c.

For Sale

Contact Jared Lund!

View

ljhooker.com.au/1URPG54

Contact Jared Lund

0433 762 225 jaredl@ljhsales.com.au

LJ Hooker Gawler | Barossa (08) 8522 3311

- \* Ducted reverse cycle heating & cooling (ducting installed & external unit included ready to be connected).
- \* Residence is approximately 421m2 in size.