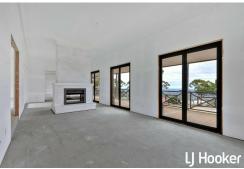

Key features of residence:

- \* Architecturally designed high quality build.
- \* High ceilings, sunken living rooms & immense proportions right throughout.
- \* 4 double bedrooms.
- \* Master suite with provisions for walk-in robe & ensuite.
- \* Sunken formal lounge & dining rooms.
- \* Open plan kitchen/dining/family room.
- \* 3-way main bathroom with separate w/c.