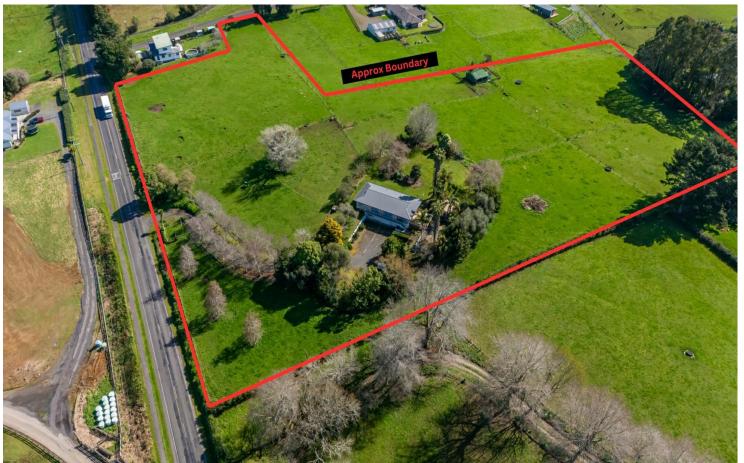

Sit back on the sunny deck looking over your 3.0949 hectares (7.65 acres) of mature grounds giving you space to embrace lifestyle living.

This is an affordable lifestyle property that would suit those with an interest in horses. Grow your own food; a beefy in the paddock - the choices are yours.

Located in the Temple View area this home offers the best of both worlds - a peaceful rural setting with easy access to the CBD, Whatawhata and Dinsdale.

My sellers are open to looking at trades in the Hillcrest/Hamilton East location.