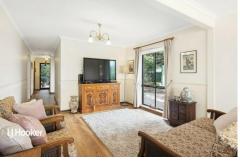

Features include:

- \* Four bedrooms all with built-in robes, main with direct access to two-way bathroom
- \* Open-plan family and meals
- \* Bay window kitchen with breakfast bar and oven with gas cooktop

- \* Gas fire place in main living area with ducted evaporative cooling throughout
- \* Bedroom four could also be study or home office with sliding access to side yard
- \* Paved side and rear yards with ample space to entertain outdoors
- \* Set back from Walters Street via driveway
- \* Privately managed as only two properties in the group