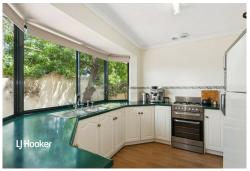

Features include:

- \* Four bedrooms all with built-in robes, main with direct access to two-way bathroom
- \* Open-plan family and meals
- \* Bay window kitchen with breakfast bar and oven with gas cooktop