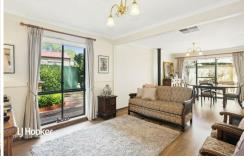

Features include:

- \* Four bedrooms all with built-in robes, main with direct access to two-way bathroom
- \* Open-plan family and meals
- \* Bay window kitchen with breakfast bar and oven with gas cooktop

- \* Gas fire place in main living area with ducted evaporative cooling throughout
- \* Bedroom four could also be study or home office with sliding access to side yard
- \* Paved side and rear yards with ample space to entertain outdoors
- \* Set back from Walters Street via driveway
- \* Privately managed as only two properties in the group