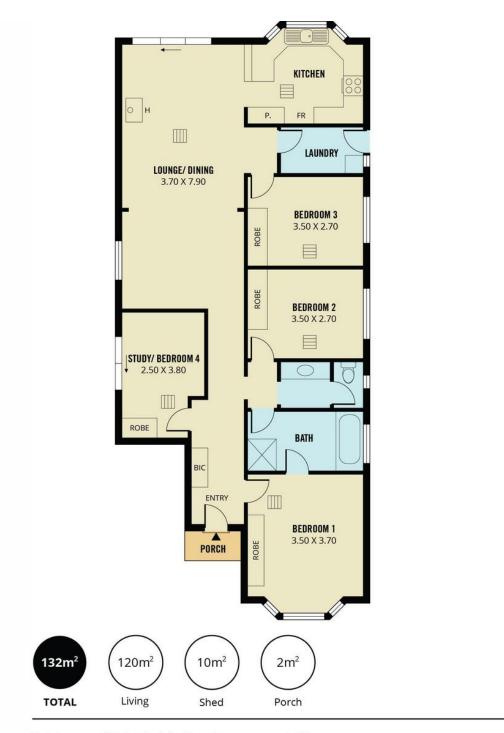

## More About this Property

| Property ID   | 2AYQGJU                                                 |
|---------------|---------------------------------------------------------|
| Property Type | House                                                   |
| House Size    | 122 m <sup>2</sup>                                      |
| Including     | Ducted Cooling<br>Evaporative Cooling<br>Secure Parking |

Scale in metres. This drawing is for illustration purposes only. All measurements are approximate and details intended to be relied upon should be independently verified. Produced by The Fotobase Group