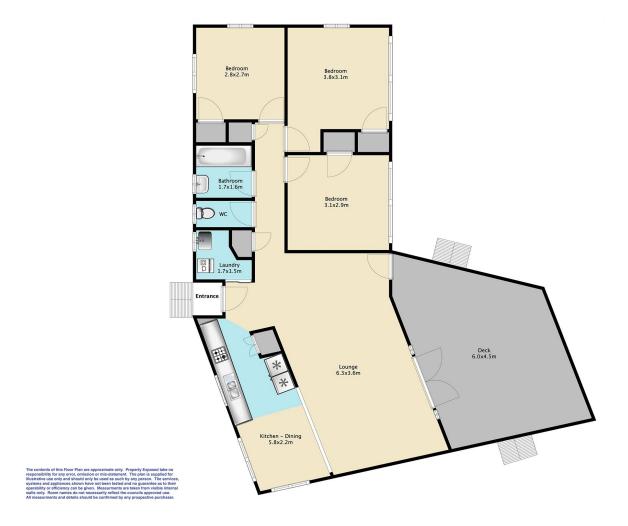

# **More About this Property**

| Property ID   | CXAGUK |  |
|---------------|--------|--|
| Property Type | House  |  |
| House Size    | 92 m2  |  |
| Land Area     | 675 m2 |  |

**Licensed Real Estate Agents (REAA2008)** 