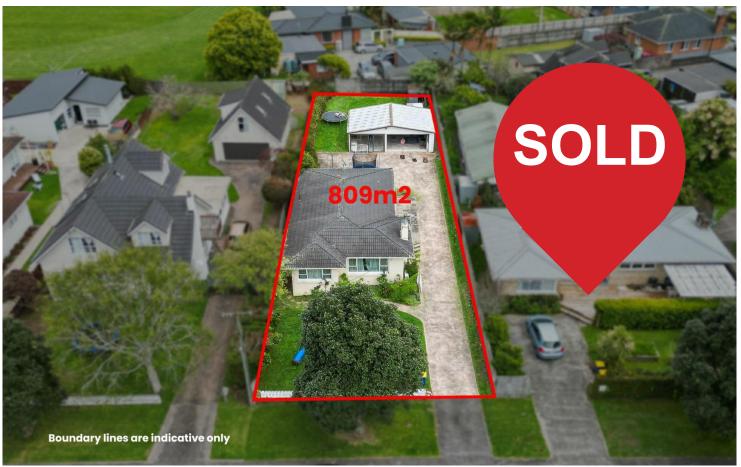

## Te Atatu Peninsula, 20 Peachgrove Road

Development Opportunity 809 sqm Flat Section

This delightful three bedroom property, ideally situated in a quiet street within walking distance to the Peninsula town centre with supermarket, restaurants and cafes just around the corner.

Nestled on a generous 809 sqm (more or less) flat section, this home is zoned for Mixed Housing Suburban, making it a great investment in an area experiencing significant development.

Step inside to find an inviting open-plan kitchen and dining area, leading to a spacious living room-perfect for family gatherings. The extra-large, free-standing garage offers ample space for a workshop or studio, along with plenty of off-street parking for your guests.

## **More About this Property**

| Property ID   | CW7GUK |
|---------------|--------|
| Property Type | House  |
| House Size    | 104 m2 |
| Land Area     | 809 m2 |
|               |        |

**Licensed Real Estate Agents (REAA2008)** 