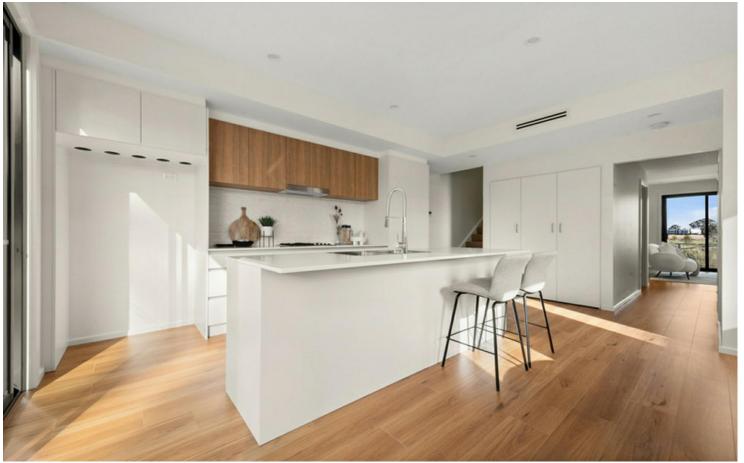

## Taylor, Shine, Corkery Crescent

Oversized 3 bedroom townhouse with 60sqm garage

Taylor is one of Gungahlin's fastest growing suburbs and the townhouses at Shine are perfectly positioned to reap the benefits of future growth. These light filled homes are some of the largest 3 bedroom townhouses on the market right now. Whether you are an owner occupier looking for a bit more space, or an investor seeking a solid addition to your portfolio, the townhouses at Shine are not to be missed.

Construction complete — contact me today to book in your private inspections! Features

- \*157sqm internal living area
- \*Massive 60sqm garage

For Sale

\$779,900+

**View** 

By Appointment

**Contact** 

**David Shi** 

0417 668 668 david.shi@ljhooker.com.au

EER \*\*\*\*\*

LJ Hooker Canberra City (02) 6249 7700

- \*Functional layout with multiple living areas
- \*Sky light
- \*AEG Appliances
- \*Ducted reverse cycle A/C
- \*Laminate timber flooring
- \*Double glazed windows
- \*Walking distance to future commercial centre of Moncrieff
- \*Walking distance to Margaret Hendry School
- \*8 mins to Gungahlin town centre