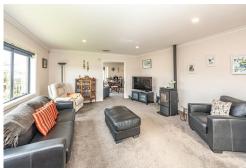

With its elevated Springvale position this home captures all day sun, offers a compact and private backyard, a patio area and a conservatory.

Enjoy the large open plan kitchen and dining area with access to outside living, the lounge can be closed off with internal sliding doors or left open to offer plenty of space for family living and entertaining.

Features of this home include a DVS, heat pump, wood pellet burner, ceiling and wall insulation, good floor coverings and a neutral decor throughout - move in ready for new owners.

1 😝