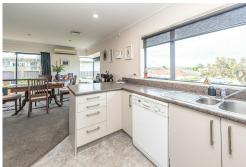

With its elevated Springvale position this home captures all day sun, offers a compact and private backyard, a patio area and a conservatory.

Enjoy the large open plan kitchen and dining area with access to outside living, the lounge can be closed off with internal sliding doors or left open to offer plenty of space for family living and entertaining.