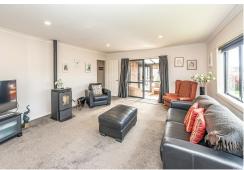

With its elevated Springvale position this home captures all day sun, offers a compact and private backyard, a patio area and a conservatory.

Enjoy the large open plan kitchen and dining area with access to outside living, the lounge can be closed off with internal sliding doors or left open to offer plenty of space for family living and entertaining.

Features of this home include a DVS, heat pump, wood pellet burner, ceiling and wall insulation, good floor coverings and a neutral decor throughout - move in ready for new owners.

1 😝