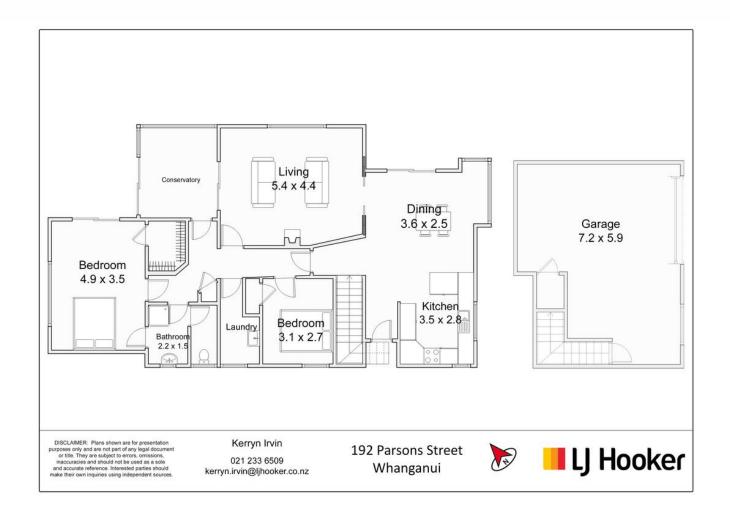

## PRISTINE ON PARSONS

Rare opportunity to own this 2007, well maintained, two bedroom home. Spacious with 171sqm of living space, perfect for a lock up and leave lifestyle with room for the motorhome.

With its elevated Springvale position this home captures all day sun, offers a compact and private backyard, a patio area and a conservatory.

Enjoy the large open plan kitchen and dining area with access to outside living, the lounge can be closed off with internal sliding doors or left open to offer plenty of space for family living and entertaining.

## Kerryn Irvin

021 233 6509 kerryn.irvin@ljhooker.co.nz

LJ Hooker Whanganui (06) 345 6123 McHattie Realty Limited

Downstairs with internal access there is a large single garage with automatic door, a good workshop space with generous storage or you could consider the possibility of a third bedroom

## **More About this Property**

| Property ID   | PEHVB                            |
|---------------|----------------------------------|
| Property Type | House                            |
| House Size    | 171 m²                           |
| Land Area     | 571 m²                           |
| Including     | Deck<br>Workshop<br>Fully Fenced |
|               |                                  |