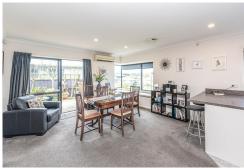

With its elevated Springvale position this home captures all day sun, offers a compact and private backyard, a patio area and a conservatory.

Enjoy the large open plan kitchen and dining area with access to outside living, the lounge can be closed off with internal sliding doors or left open to offer plenty of space for family living and entertaining.

Features of this home include a DVS, heat pump, wood pellet burner, ceiling and wall insulation, good floor coverings and a neutral decor throughout - move in ready for new owners.

1 😝