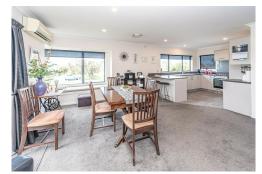

With its elevated Springvale position this home captures all day sun, offers a compact and private backyard, a patio area and a conservatory.

Enjoy the large open plan kitchen and dining area with access to outside living, the lounge can be closed off with internal sliding doors or left open to offer plenty of space for family living and entertaining.

Features of this home include a DVS, heat pump, wood pellet burner, ceiling and wall insulation, good floor coverings and a neutral decor throughout - move in ready for new owners.

1 😝