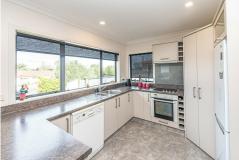

With its elevated Springvale position this home captures all day sun, offers a compact and private backyard, a patio area and a conservatory.

Enjoy the large open plan kitchen and dining area with access to outside living, the lounge can be closed off with internal sliding doors or left open to offer plenty of space for family living and entertaining.