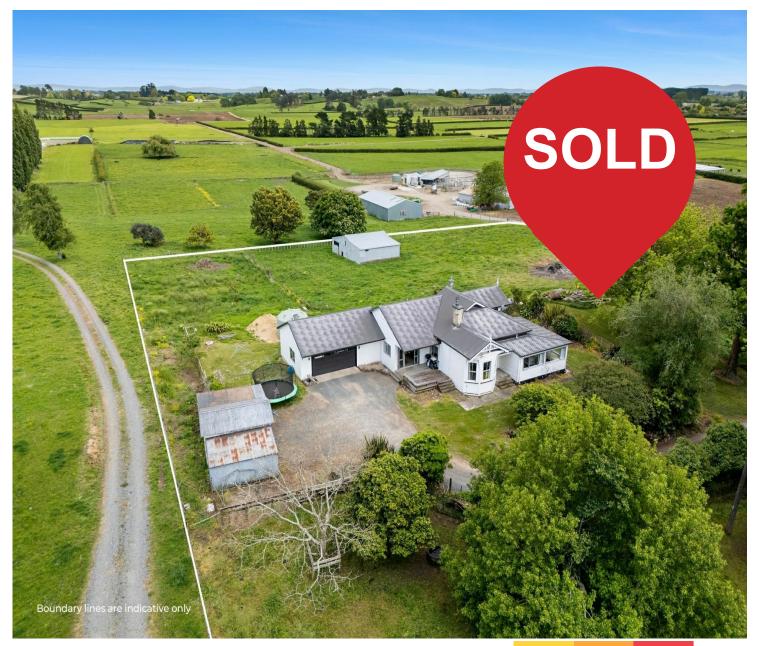

## Tauwhare, 130 Scotsman Valley Road

Endless Potential - Motivated Vendors!!

This property features breathtaking views and ample space for family living. 1.0540ha with a home boasting 4 spacious bedrooms, a playroom, an open plan living/dining/kitchen plus separate formal lounge. Enjoy the convenience of a large internal access garage, another single garage, workshop and woodshed plus a very handy implement shed. The new water tank has been equipped with UV filters.

This is a fantastic opportunity for someone prepared to put some love and elbow grease into a project. The location is perfect. Close to Cambridge, Hamilton & Morrinsville. The Primary School plus a daycare centre is just down the road. Customize your family retreat. Don't miss out on this rare find.