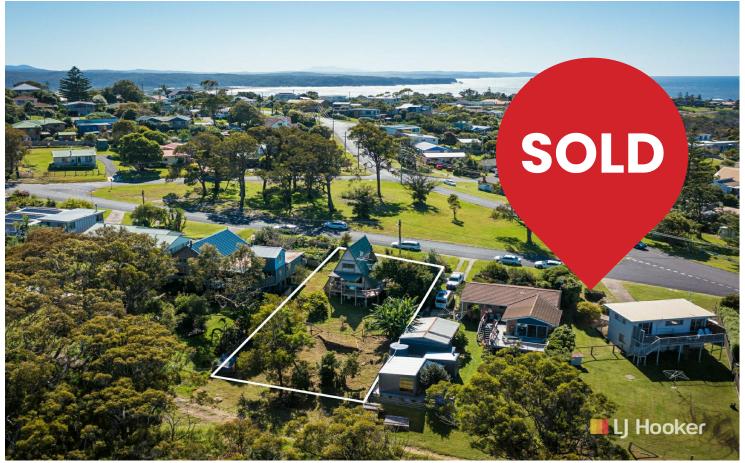

# Tathra, 32 Panamuna Road

## STUNNING COASTAL LOCATION

Searching for that prime coastal location? This property has a lot to offer. Just about everyone wants to be living 'in town' and for good reason! Here's the perfect opportunity to do just that. Backing onto State Reserve, this property is ideal for those seeking to get into the Tathra property market with their first home, or a brilliant holiday home while you prepare to redevelop this fantastic block. Set on 765sqm with stunning views over the coastline and Kianinny Bay only a stone's throw away, it's hard not to be impressed.

Tathra is famous for the Historic Hotel, golden beaches, mountain bike tracks and the estuary system. A number of cafes and clubs complement this sought-after location whilst being close enough to the regional centre of Bega with major shopping, medical facilities, sporting fields, schools, and opportunities for employment.