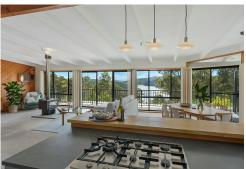

The entire property is incredibly picturesque and uniquely versatile. Featuring a beautifully presented home, this property is perfect for those seeking comfort, style, and tranquillity. The 1st level boasts a spacious living area, modern kitchen, and a large outdoor entertaining area, 2 bedrooms, beautiful bathroom and of course the most beautiful views of the Bega river you'll find.

The lower level, also with 2 stylish bedrooms, includes a full kitchen, beautifully renovated bathroom with large bath and walk-in shower, stunning views of the Bega River and outdoor area, perfect for hosting family and friends or running a desirable B&B.