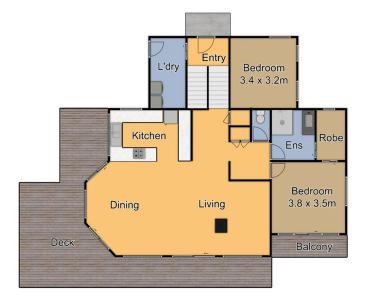

The entire property is incredibly picturesque and uniquely versatile. Featuring a beautifully presented home, this property is perfect for those seeking comfort, style, and tranquillity. The 1st level boasts a spacious living area, modern kitchen, and a large outdoor entertaining area, 2 bedrooms, beautiful bathroom and of course the most beautiful views of the Bega river you'll find.

## 2 Riverview Crescent Tathra

Upper Level Lower Level

Plan is not to scale.

Measurements are approximate and should be used as a guide only.