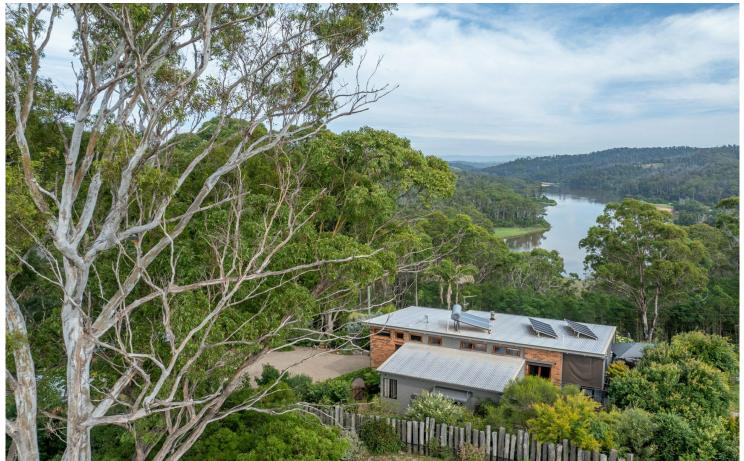

## THE BEST OF COASTAL LIVING

Discover the best of coastal living at 2 Riverview Crescent Tathra. This stunning 1,505sqm property offers an enviable lifestyle with breathtaking views of the majestic Bega River and the seducing sounds of the ocean from Tathra beach.

The entire property is incredibly picturesque and uniquely versatile. Featuring a beautifully presented home, this property is perfect for those seeking comfort, style, and tranquillity. The 1st level boasts a spacious living area, modern kitchen, and a large outdoor entertaining area, 2 bedrooms, beautiful bathroom and of course the most beautiful views of the Bega river you'll find.

The lower level, also with 2 stylish bedrooms, includes a full kitchen, beautifully renovated bathroom with large bath and walk-in shower, stunning views of the Bega River and outdoor area, perfect for hosting family and friends or running a desirable B&B.