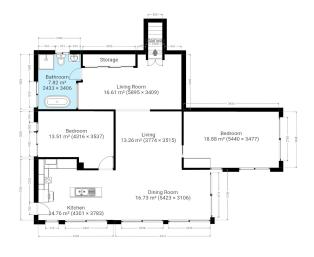

The lower level, also with 2 stylish bedrooms, includes a full kitchen, beautifully renovated bathroom with large bath and walk-in shower, stunning views of the Bega River and outdoor area, perfect for hosting family and friends or running a desirable B&B.

## 2 Riverview Crescent Tathra

Upper Level Lower Level

Plan is not to scale.

Measurements are approximate and should be used as a guide only.