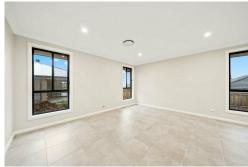

Welcome to "Riddoch" - a stylish and sophisticated 204sqm home nestled upon a fenced 624sqm block. Offering the new owner a luxurious take on the modern family home, complete with four spacious bedrooms, two bathrooms, sprawling open plan living and dining zones with a covered alfresco at the back. Like all famous McDonald Jones builds,

Check out some of the impressive inclusions!

- Fisher & Paykel stainless steel appliances including dishwasher, microwave, oven and gas cook top
- Stone benchtops and tiled splash in kitchen
- Built-in robes in all bedrooms with a huge walk-in robe in the master
- 600mm x 600mm ceramic tiles throughout main areas with carpet in the bedrooms
- Ducted reverse cycle air conditioning, LED downlights and data points
- Alarm system added peace of mind
- Instantaneous gas hot water and gas connection in the alfresco
- Landscaping and fencing included in the price