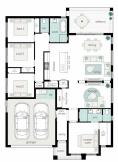

Welcome to "Riddoch" - a stylish and sophisticated 204sqm home nestled upon a fenced 624sqm block. Offering the new owner a luxurious take on the modern family home, complete with four spacious bedrooms, two bathrooms, sprawling open plan living and dining zones with a covered alfresco at the back. Like all famous McDonald Jones builds,

Check out some of the impressive inclusions!

- Fisher & Paykel stainless steel appliances including dishwasher, microwave, oven and gas cook top
- Stone benchtops and tiled splash in kitchen
- Built-in robes in all bedrooms with a huge walk-in robe in the master
- 600mm x 600mm ceramic tiles throughout main areas with carpet in the bedrooms
- Ducted reverse cycle air conditioning, LED downlights and data points
- Alarm system added peace of mind
- Instantaneous gas hot water and gas connection in the alfresco
- Landscaping and fencing included in the price