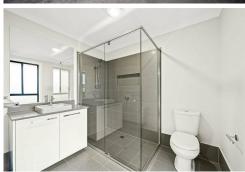

Welcome to "Riddoch" - a stylish and sophisticated 204sqm home nestled upon a fenced 624sqm block. Offering the new owner a luxurious take on the modern family home, complete with four spacious bedrooms, two bathrooms, sprawling open plan living and dining zones with a covered alfresco at the back. Like all famous McDonald Jones builds,

Check out some of the impressive inclusions!

- Fisher & Paykel stainless steel appliances including dishwasher, microwave, oven and gas cook top
- Stone benchtops and tiled splash in kitchen
- Built-in robes in all bedrooms with a huge walk-in robe in the master
- 600mm x 600mm ceramic tiles throughout main areas with carpet in the bedrooms
- Ducted reverse cycle air conditioning, LED downlights and data points
- Alarm system added peace of mind
- Instantaneous gas hot water and gas connection in the alfresco
- Landscaping and fencing included in the price