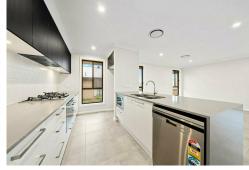

Check out some of the impressive inclusions!

- Fisher & Paykel stainless steel appliances including dishwasher, microwave, oven and gas cook top
- Stone benchtops and tiled splash in kitchen
- Built-in robes in all bedrooms with a huge walk-in robe in the master
- 600mm x 600mm ceramic tiles throughout main areas with carpet in the bedrooms
- Ducted reverse cycle air conditioning, LED downlights and data points
- Alarm system added peace of mind
- Instantaneous gas hot water and gas connection in the alfresco
- Landscaping and fencing included in the price