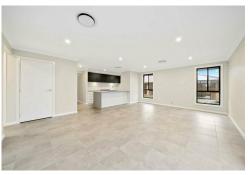

Welcome to "Riddoch" - a stylish and sophisticated 204sqm home nestled upon a fenced 624sqm block. Offering the new owner a luxurious take on the modern family home, complete with four spacious bedrooms, two bathrooms, sprawling open plan living and dining zones with a covered alfresco at the back. Like all famous McDonald Jones builds,

Check out some of the impressive inclusions!

- Fisher & Paykel stainless steel appliances including dishwasher, microwave, oven and gas cook top
- Stone benchtops and tiled splash in kitchen
- Built-in robes in all bedrooms with a huge walk-in robe in the master
- 600mm x 600mm ceramic tiles throughout main areas with carpet in the bedrooms
- Ducted reverse cycle air conditioning, LED downlights and data points
- Alarm system added peace of mind
- Instantaneous gas hot water and gas connection in the alfresco
- Landscaping and fencing included in the price