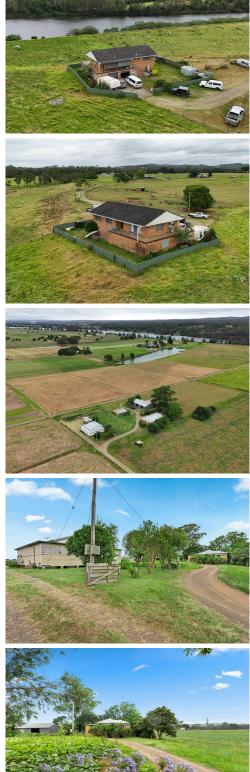

#### 63 Dyballs Lane - 10.930 Ha:

The main homestead is a solid brick and tile residence, perfectly positioned to take in sweeping views of the Manning River. This three-bedroom, one-bathroom home includes a double car garage and additional storage space beneath. Lot 63 features approximately 394 metres of absolute river frontage, making it an exceptional location for outdoor enthusiasts.

## 61 Dyballs Lane - Lot 5 (9.626 Ha) & Lot (7 9.417 Ha) (Total 19.043 Ha) Formerly a working dairy, this property includes a non-operational milking shed and three dwellings, including the original workers' quarters near the dairy, as well as two other houses, all currently leased separately.

Also available for purchase adjoining property 295 Edinburgh Drive - 9.308 Ha A dwelling is situated closest to the main road, with direct frontage onto Edinburgh Drive. This original condition cottage is complemented by a large machinery shed located behind it.