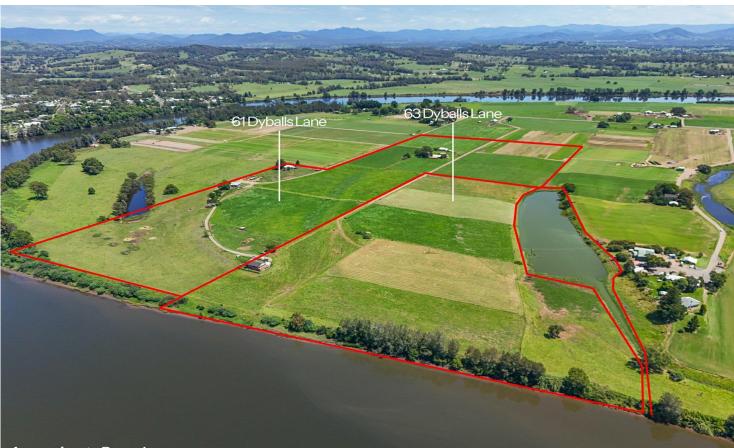

Approximate Boundary

# **Taree, 61 & 63 Dyballs Lane** Prime Riverfront Farmland - A Rare Offering in the Manning Valley

Expressions of interest are now being sought for this remarkable landholding at 'Taree Estate', proudly brought to you by the team at LJ Hooker Taree. This prime farmland located at 61 & 63 Dyballs Lane, featuring deep water frontage to the Manning River, spans approximately 29.973 Ha (74 acres). With the option to purchase the adjoining property located at 295 Edinburgh Drive Taree (9.308 Ha) providing the opportunity to secure a total of 39.28 hectares (97 acres).

## 61 Dyballs Lane - Lot 5 (9.626 Ha) & Lot (7 9.417 Ha) (Total 19.043 Ha) Formerly a working dairy, this property includes a non-operational milking shed and three dwellings, including the original workers' quarters near the dairy, as well as two other houses, all currently leased separately.

#### 63 Dyballs Lane - 10.930 Ha:

The main homestead is a solid brick and tile residence, perfectly positioned to take in sweeping views of the Manning River. This three-bedroom, one-bathroom home includes a double car garage and additional storage space beneath. Lot 63 features approximately 394 metres of absolute river frontage, making it an exceptional location for outdoor enthusiasts.