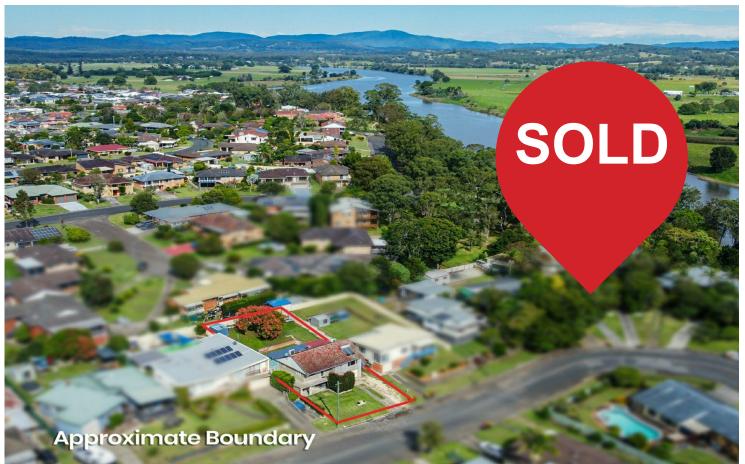

# Taree, 34 Bayview Crescent

Best Buy in Exclusive Bayview Crescent: Five Bedroom Home in Prime Location

Drive down Bayview Crescent to find this immaculate home that seamlessly combines comfort, practicality and a prime location. Newly listed, 34 Bayview Crescent is situated on one of Taree West's most popular and established streets, just 280m from the Manning River. It's within walking distance to Taree West School, Taree West Plaza and all local amenities, presenting an excellent opportunity for families, first home buyers or investors looking to enter the market.

Upon arrival at this exceptional home in sought-after Taree West, you'll be immediately impressed. This five bedroom residence is incredibly spacious, spread across two levels and situated on a low maintenance 663.9sqm block. The Vendors significant investment of time and money into transforming this property deserves attention. You will undoubtedly fall in love with the impressive upgrades to this house, making it a place you'll truly be proud to call home.