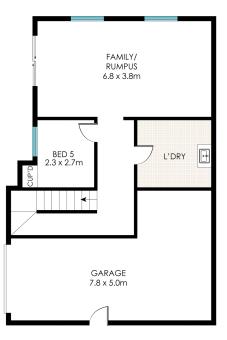

### 34 BAYVIEW CRESCENT, TAREE WEST

Floor Plan measurements are approximate and are for illustrative purposes only. Floor Plan by James Cause Photography jamescause.com