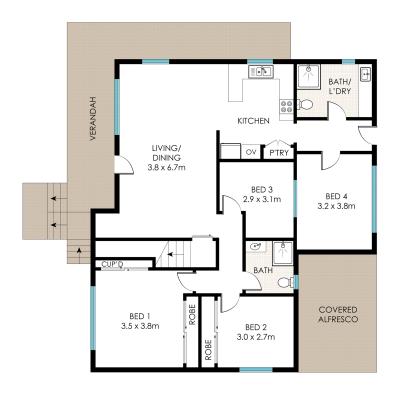

### 34 BAYVIEW CRESCENT, TAREE WEST

Floor Plan measurements are approximate and are for illustrative purposes only. Floor Plan by James Cause Photography jamescause.com