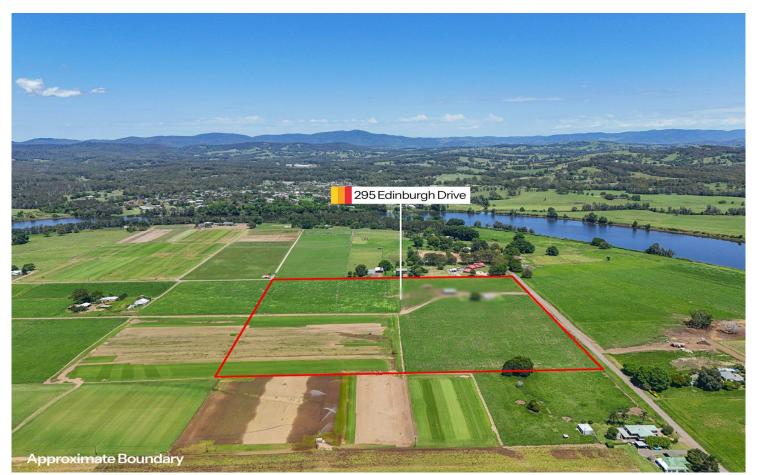

# **Taree, 295 Edinburgh Drive** Unique 9.30 Ha Farmland at "Taree Estate"

Expressions of interest are now being sought for this unique landholding at 'Taree Estate', proudly presented to you by the team at LJ Hooker Taree. This prime farmland located at 295 Edinburgh Drive has been held by the same family for generations. Opportunities to acquire land of this nature are rare and highly sought after when they do arise. The fertile property provides an excellent setup for farming or livestock operations.

Consisting of 9.308 Ha with direct frontage onto Edinburgh Drive, the property offers the tranquility of a serene rural escape yet conveniently located just 5km from Taree CBD, providing easy access to all local amenities.

An exciting prospect also presents itself to purchase the adjoining riverfront properties owned by the same Vendor located at 61 & 63 Dyballs Lane, providing the opportunity to secure a total of 4 titles and 39.28 hectares (97 acres).