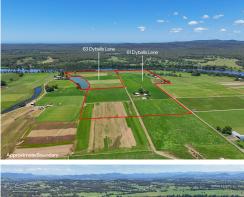

An exciting prospect also presents itself to purchase the adjoining riverfront properties owned by the same Vendor located at 61 & 63 Dyballs Lane, providing the opportunity to secure a total of 4 titles and 39.28 hectares (97 acres).

#### Adjoining Property 63 Dyballs Lane - 10.930 Ha:

The main homestead is a solid brick and tile residence, perfectly positioned to take in sweeping views of the Manning River. This three-bedroom, one-bathroom home includes a double car garage and additional storage space beneath. Lot 63 features approximately 394 metres of absolute river frontage, making it an exceptional location for outdoor enthusiasts.

Adjoining Property 61 Dyballs Lane - Lot 5 (9.626 Ha) & Lot (7 9.417 Ha) (Total 19.043 Ha)