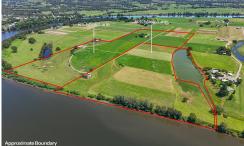

An exciting prospect also presents itself to purchase the adjoining riverfront properties owned by the same Vendor located at 61 & 63 Dyballs Lane, providing the opportunity to secure a total of 4 titles and 39.28 hectares (97 acres).

#### Adjoining Property 63 Dyballs Lane - 10.930 Ha:

The main homestead is a solid brick and tile residence, perfectly positioned to take in sweeping views of the Manning River. This three-bedroom, one-bathroom home includes a double car garage and additional storage space beneath. Lot 63 features approximately 394 metres of absolute river frontage, making it an exceptional location for outdoor enthusiasts.

Adjoining Property 61 Dyballs Lane - Lot 5 (9.626 Ha) & Lot (7 9.417 Ha) (Total 19.043 Ha)