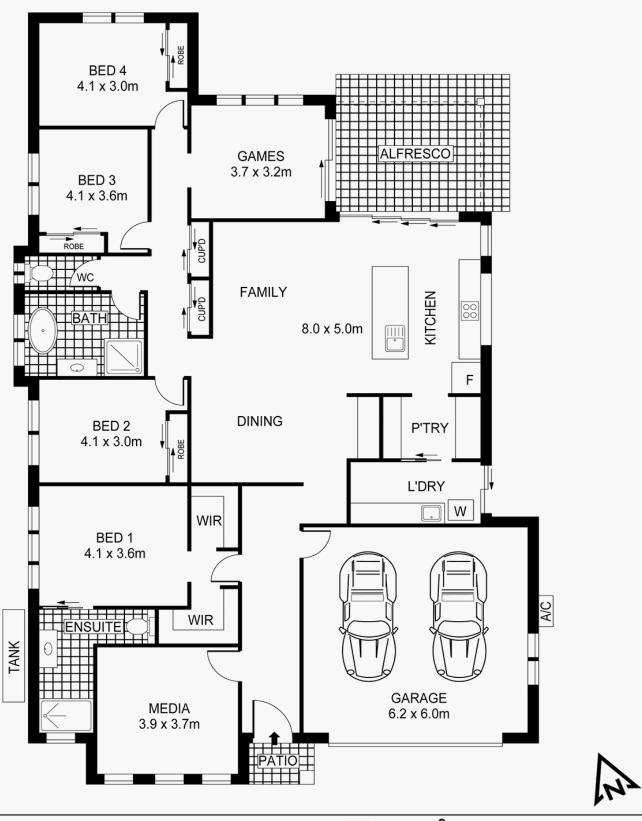

The property boasts four well-appointed bedrooms, providing plenty of room for everyone. The master bedroom features an ensuite, ensuring your comfort and convenience. In addition, there is the main bathroom with a large free standing bath, ensuring that there is never a wait for the facilities. Space will never be an issue, with a large Media room, Open plan living space as well as a separate rumpus room.

# 4 Sea Eagle Ave, MOORE CREEK

Plan(s) shown are indicative only of layout. Dimensions are approximate. No warranties or guarantees are given. Interested parties should rely on their own inquiries. Floor plan by Protography.net.au