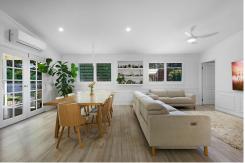

At the heart of the home lies a stunning open-plan living and dining area, where high ceilings, hybrid floors complement the elegant Hamptons-style kitchen. An entertainer's dream, the kitchen features sleek cabinetry, modern appliances, and is bathed in light, making it the ideal spot for family gatherings and creating memories. A cozy wood burner adds to the warmth, creating a sense of intimacy and homeliness in the cooler months. The home offers 3-4 bedrooms, all with plush carpet, ceiling fans, and stylish plantation

Step outside and you're met with picturesque outdoor spaces that extend the home's charm. The front of the property is framed by a classic white picket fence and a covered front porch, perfect for enjoying quiet morning sunrises. At the rear, a fully covered patio looks out over the backyard, effortlessly accessible from the living and kitchen areas, making it the ideal spot for summer barbecues or evening relaxation. Key Features:

•Carpeted bedrooms with ceiling fans, insect screens, and plantation shutters The seamless connection between indoor and outdoor living spaces invites relaxation and entertaining in equal measure. Whether enjoying a morning coffee on the front porch or hosting friends and family on the rear patio, this home is designed for comfort and style. Outdoor Features: