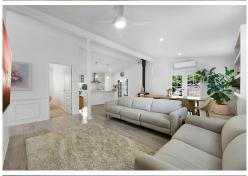

At the heart of the home lies a stunning open-plan living and dining area, where high ceilings, hybrid floors complement the elegant Hamptons-style kitchen. An entertainer's dream, the kitchen features sleek cabinetry, modern appliances, and is bathed in light, making it the ideal spot for family gatherings and creating memories. A cozy wood burner adds to the warmth, creating a sense of intimacy and homeliness in the cooler months. The home offers 3-4 bedrooms, all with plush carpet, ceiling fans, and stylish plantation

- •Bedrooms: 4 (option for 3-4 bedrooms)
- •Bathrooms: 2, including a luxurious ensuite
- •Land Size: 1,000 m² (quarter-acre block)
- •Year Built: 2021
- •High, arched ceilings and an abundance of natural light
- ·Open-plan living with a dedicated media room off the main living area
- ·Hamptons-inspired kitchen with modern appliances and ample storage
- ·Air-conditioned living area with a cozy wood burner for cooler months