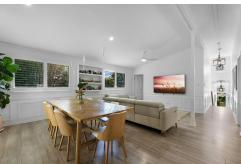

Spanning across two levels, the floor plan is thoughtfully designed to capture the essence of relaxed mountain living. From the moment you step inside, you're greeted by effortlessly neutral tones and soaring arched ceilings that invite the outdoors in, flooding the home with natural light and breathtaking bush views.

At the heart of the home lies a stunning open-plan living and dining area, where high ceilings, hybrid floors complement the elegant Hamptons-style kitchen. An entertainer's dream, the kitchen features sleek cabinetry, modern appliances, and is bathed in light, making it the ideal spot for family gatherings and creating memories. A cozy wood burner adds to the warmth, creating a sense of intimacy and homeliness in the cooler months. The home offers 3-4 bedrooms, all with plush carpet, ceiling fans, and stylish plantation