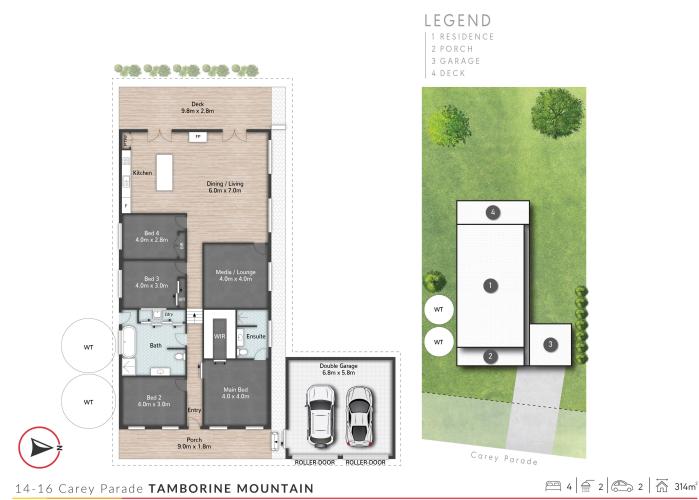

Spanning across two levels, the floor plan is thoughtfully designed to capture the essence of relaxed mountain living. From the moment you step inside, you're greeted by effortlessly neutral tones and soaring arched ceilings that invite the outdoors in, flooding the home with natural light and breathtaking bush views.

- •Bedrooms: 4 (option for 3-4 bedrooms)
- •Bathrooms: 2, including a luxurious ensuite
- •Land Size: 1,000 m² (quarter-acre block)
- •Year Built: 2021
- •High, arched ceilings and an abundance of natural light
- ·Open-plan living with a dedicated media room off the main living area
- ·Hamptons-inspired kitchen with modern appliances and ample storage
- ·Air-conditioned living area with a cozy wood burner for cooler months

Double lockup garage

- 2x 20,000L water tanks with 2 stage particle filter and carbon filter.
- ·Covered front porch with scenic sunrise views
- •Rear patio, perfect for outdoor entertaining
- •Well-manicured front yard, enclosed by a charming white picket fence
- •Beautifully presented and ready for you to make your own

## More About this Property

| Property ID   | M4HZF               |
|---------------|---------------------|
| Property Type | House               |
| Land Area     | 1000 m <sup>2</sup> |