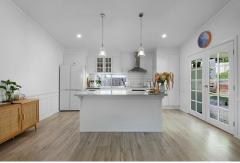

At the heart of the home lies a stunning open-plan living and dining area, where high ceilings, hybrid floors complement the elegant Hamptons-style kitchen. An entertainer's dream, the kitchen features sleek cabinetry, modern appliances, and is bathed in light, making it the ideal spot for family gatherings and creating memories. A cozy wood burner adds to the warmth, creating a sense of intimacy and homeliness in the cooler months. The home offers 3-4 bedrooms, all with plush carpet, ceiling fans, and stylish plantation

- •Bedrooms: 4 (option for 3-4 bedrooms)
- •Bathrooms: 2, including a luxurious ensuite
- •Land Size: 1,000 m² (quarter-acre block)
- •Year Built: 2021
- •High, arched ceilings and an abundance of natural light
- ·Open-plan living with a dedicated media room off the main living area
- ·Hamptons-inspired kitchen with modern appliances and ample storage
- ·Air-conditioned living area with a cozy wood burner for cooler months