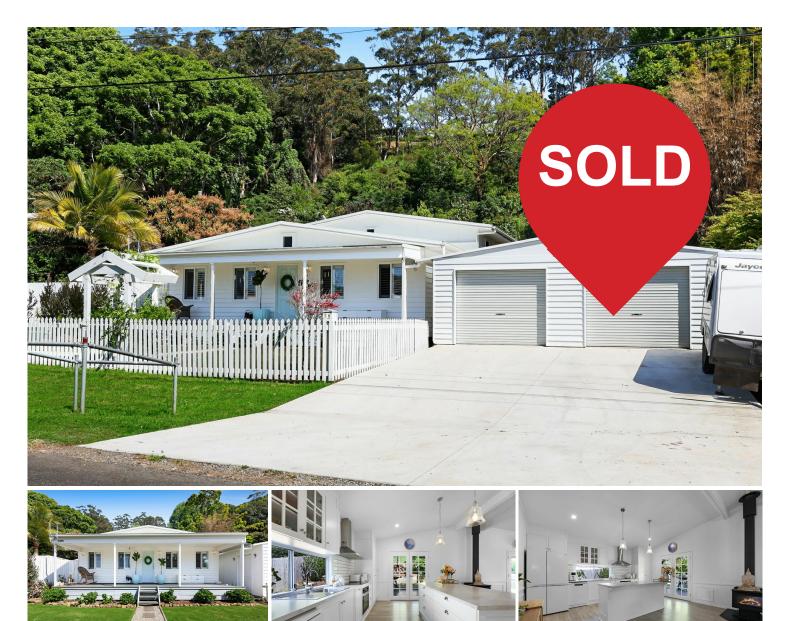

# Tamborine Mountain, 14-16 Carey ParadeNEED A CONTRACT THIS WEEKEND!

Nestled on a peaceful quarter-acre block in the heart of Tamborine Mountain, this exquisite Hamptons-inspired residence offers a lifestyle of serene tranquillity. Built in 2021, the home beautifully marries modern design with timeless charm, creating an inviting haven amidst lush natural surrounds.

Spanning across two levels, the floor plan is thoughtfully designed to capture the essence of relaxed mountain living. From the moment you step inside, you're greeted by effortlessly neutral tones and soaring arched ceilings that invite the outdoors in, flooding the home with natural light and breathtaking bush views.

Step outside and you're met with picturesque outdoor spaces that extend the home's charm. The front of the property is framed by a classic white picket fence and a covered front porch, perfect for enjoying quiet morning sunrises. At the rear, a fully covered patio looks out over the backyard, effortlessly accessible from the living and kitchen areas, making it the ideal spot for summer barbecues or evening relaxation. Key Features:

- •Bedrooms: 4 (option for 3-4 bedrooms)
- •Bathrooms: 2, including a luxurious ensuite
- •Land Size: 1,000 m² (quarter-acre block)
- •Year Built: 2021
- •High, arched ceilings and an abundance of natural light
- ·Open-plan living with a dedicated media room off the main living area
- ·Hamptons-inspired kitchen with modern appliances and ample storage
- ·Air-conditioned living area with a cozy wood burner for cooler months

Double lockup garage

- 2x 20,000L water tanks with 2 stage particle filter and carbon filter.
- ·Covered front porch with scenic sunrise views
- •Rear patio, perfect for outdoor entertaining
- •Well-manicured front yard, enclosed by a charming white picket fence
- •Beautifully presented and ready for you to make your own