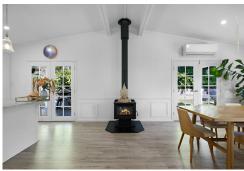

At the heart of the home lies a stunning open-plan living and dining area, where high ceilings, hybrid floors complement the elegant Hamptons-style kitchen. An entertainer's dream, the kitchen features sleek cabinetry, modern appliances, and is bathed in light, making it the ideal spot for family gatherings and creating memories. A cozy wood burner adds to the warmth, creating a sense of intimacy and homeliness in the cooler months. The home offers 3-4 bedrooms, all with plush carpet, ceiling fans, and stylish plantation

- •Bedrooms: 4 (option for 3-4 bedrooms)
- •Bathrooms: 2, including a luxurious ensuite
- •Land Size: 1,000 m² (quarter-acre block)
- •Year Built: 2021
- •High, arched ceilings and an abundance of natural light
- ·Open-plan living with a dedicated media room off the main living area
- ·Hamptons-inspired kitchen with modern appliances and ample storage
- ·Air-conditioned living area with a cozy wood burner for cooler months