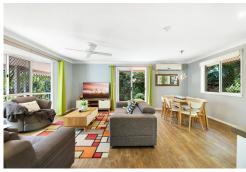

Sitting on a huge 1001m2 block, the home charms you immediately with a wrap-around verandah providing the perfect homely welcome. A large open-plan layout boasts light-filled living and dining with a wood burning fireplace ready to hug you on cold winter nights. Accentuated by black hardware, white cabinetry wraps around the spacious kitchen with plenty of storage complemented by a feature glass splash back. There are quality appliances on offer as well as generous bench space for easy catering.

- 1001m2 block
- Lush, private setting with mature greenery and whimsical charm
- Open-plan living and dining with timber-styled flooring and fireplace
- Impressive kitchen including glass splash back, generous cabinetry and quality appliances
- Huge sun room boasting all-weather entertaining or additional living space
- Wrap-around verandah plus alfresco entertaining spilling into, lush backyard
- Three built-in bedrooms with carpet
- Contemporary bathroom including floor to ceiling tiling and large glass shower
- Separate laundry with cabinetry
- Garden shed plus additional large shed with single roller door
- Tandem carport with gated driveway
- Schools, amenities and dining just five minutes away