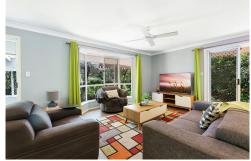

Sitting on a huge 1001m2 block, the home charms you immediately with a wrap-around verandah providing the perfect homely welcome. A large open-plan layout boasts light-filled living and dining with a wood burning fireplace ready to hug you on cold winter nights. Accentuated by black hardware, white cabinetry wraps around the spacious kitchen with plenty of storage complemented by a feature glass splash back. There are quality appliances on offer as well as generous bench space for easy catering.

- 1001m2 block
- Lush, private setting with mature greenery and whimsical charm
- Open-plan living and dining with timber-styled flooring and fireplace
- Impressive kitchen including glass splash back, generous cabinetry and quality appliances
- Huge sun room boasting all-weather entertaining or additional living space
- Wrap-around verandah plus alfresco entertaining spilling into, lush backyard
- Three built-in bedrooms with carpet
- Contemporary bathroom including floor to ceiling tiling and large glass shower
- Separate laundry with cabinetry
- Garden shed plus additional large shed with single roller door
- Tandem carport with gated driveway
- Schools, amenities and dining just five minutes away