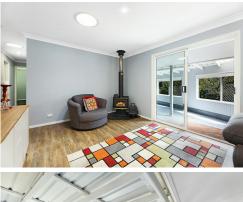

Sitting on a huge 1001m2 block, the home charms you immediately with a wrap-around verandah providing the perfect homely welcome. A large open-plan layout boasts light-filled living and dining with a wood burning fireplace ready to hug you on cold winter nights. Accentuated by black hardware, white cabinetry wraps around the spacious kitchen with plenty of storage complemented by a feature glass splash back. There are quality appliances on offer as well as generous bench space for easy catering.

Glorious natural light dapples into the huge sunroom with the massive enclosed zone

**Disclaimer:** All information contained therein is gathered from relevant third parties sources. We cannot guarantee or give any warranty about the information provided. Interested parties must rely solely on their own enquiries.

For Sale Offers Over \$835,000

View ljhooker.com.au/KSHZF

Contact Rachel Ryan 0433 774 501 rryan@ljhgc.com.au

Garrett Rooney 0410715783 grooney@ljhgc.com.au

LJ Hooker Tamborine Mountain (07) 5545 1500 offering a true all-weather option to extend your living and dining. Perfect for easy lounging and soaking up the warmth with a coffee, it is sized brilliantly so you can host large groups if desired.