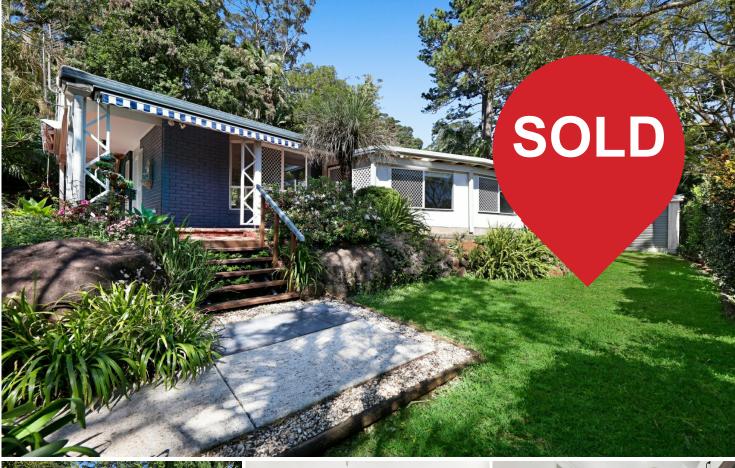

## Tamborine Mountain, 11 Mayon Court LEAFY HIDEAWAY IN PEACEFUL TAMBORINE COMMUNITY

Sitting in a beautifully peaceful corner of the tranquil Tamborine community, this pristine single-level home offers the ideal retreat for those seeking a tree-change. Welcoming you with a move-in ready interior amidst private, lush surrounds, you'll feel a million miles away from it all with the comfort that amenities are just five minutes away.

Sitting on a huge 1001m2 block, the home charms you immediately with a wrap-around verandah providing the perfect homely welcome. A large open-plan layout boasts light-filled living and dining with a wood burning fireplace ready to hug you on cold winter nights. Accentuated by black hardware, white cabinetry wraps around the spacious kitchen with plenty of storage complemented by a feature glass splash back. There are quality appliances on offer as well as generous bench space for easy catering.

You have the option of having relaxing amidst cooling breezes and views of your private paradise with the verandah wrapping around to an alfresco entertaining option on the other side of the house. Spilling into the lush backyard, there is endless space for children and pets to frolic amongst large open grassed zones and lush mature greenery.