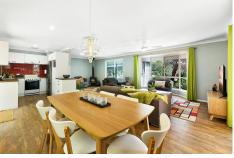

Sitting on a huge 1001m2 block, the home charms you immediately with a wrap-around verandah providing the perfect homely welcome. A large open-plan layout boasts light-filled living and dining with a wood burning fireplace ready to hug you on cold winter nights. Accentuated by black hardware, white cabinetry wraps around the spacious kitchen with plenty of storage complemented by a feature glass splash back. There are quality appliances on offer as well as generous bench space for easy catering.