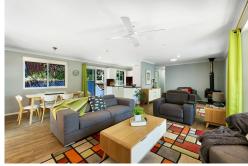

Sitting on a huge 1001m2 block, the home charms you immediately with a wrap-around verandah providing the perfect homely welcome. A large open-plan layout boasts light-filled living and dining with a wood burning fireplace ready to hug you on cold winter nights. Accentuated by black hardware, white cabinetry wraps around the spacious kitchen with plenty of storage complemented by a feature glass splash back. There are quality appliances on offer as well as generous bench space for easy catering.

- 1001m2 block
- Lush, private setting with mature greenery and whimsical charm
- Open-plan living and dining with timber-styled flooring and fireplace
- Impressive kitchen including glass splash back, generous cabinetry and quality appliances
- Huge sun room boasting all-weather entertaining or additional living space
- Wrap-around verandah plus alfresco entertaining spilling into, lush backyard
- Three built-in bedrooms with carpet
- Contemporary bathroom including floor to ceiling tiling and large glass shower
- Separate laundry with cabinetry
- Garden shed plus additional large shed with single roller door
- Tandem carport with gated driveway
- Schools, amenities and dining just five minutes away