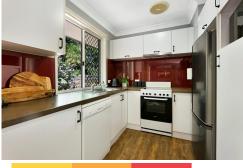

Sitting on a huge 1001m2 block, the home charms you immediately with a wrap-around verandah providing the perfect homely welcome. A large open-plan layout boasts light-filled living and dining with a wood burning fireplace ready to hug you on cold winter nights. Accentuated by black hardware, white cabinetry wraps around the spacious kitchen with plenty of storage complemented by a feature glass splash back. There are quality appliances on offer as well as generous bench space for easy catering.