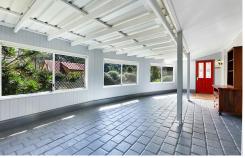

Glorious natural light dapples into the huge sunroom with the massive enclosed zone

**Disclaimer:** All information contained therein is gathered from relevant third parties sources. We cannot guarantee or give any warranty about the information provided. Interested parties must rely solely on their own enquiries.

- 1001m2 block
- Lush, private setting with mature greenery and whimsical charm
- Open-plan living and dining with timber-styled flooring and fireplace
- Impressive kitchen including glass splash back, generous cabinetry and quality appliances
- Huge sun room boasting all-weather entertaining or additional living space
- Wrap-around verandah plus alfresco entertaining spilling into, lush backyard
- Three built-in bedrooms with carpet
- Contemporary bathroom including floor to ceiling tiling and large glass shower
- Separate laundry with cabinetry
- Garden shed plus additional large shed with single roller door
- Tandem carport with gated driveway
- Schools, amenities and dining just five minutes away