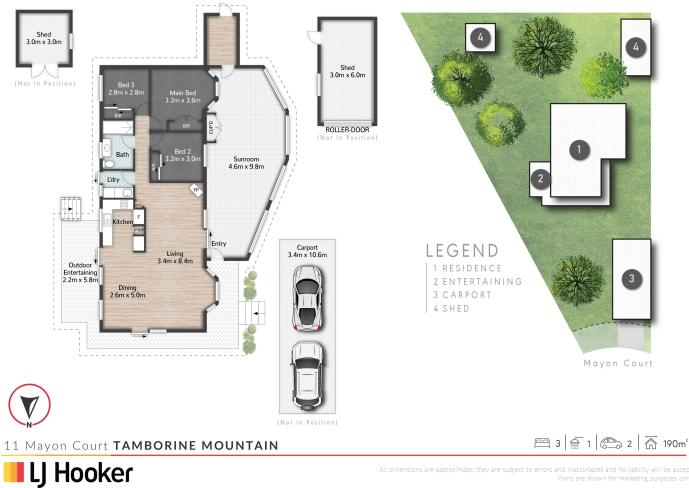

Each of the three bedrooms have cozy carpet and built-in storage with impeccable service by the stylish main bathroom; well-appointed with floor to ceiling tiling and a large glass shower. Additional features of this charming home include a separate laundry with cabinetry, garden shed, additional large shed with single roller door, tandem carport and gated driveway.

- 1001m2 block
- Lush, private setting with mature greenery and whimsical charm
- Open-plan living and dining with timber-styled flooring and fireplace
- Impressive kitchen including glass splash back, generous cabinetry and quality appliances
- Huge sun room boasting all-weather entertaining or additional living space
- Wrap-around verandah plus alfresco entertaining spilling into, lush backyard
- Three built-in bedrooms with carpet
- Contemporary bathroom including floor to ceiling tiling and large glass shower
- Separate laundry with cabinetry
- Garden shed plus additional large shed with single roller door
- Tandem carport with gated driveway
- Schools, amenities and dining just five minutes away

## More About this Property

| Property ID   | KSHZF               |
|---------------|---------------------|
| Property Type | House               |
| Land Area     | 1001 m <sup>2</sup> |

Rachel Ryan 0433 774 501 Sales Specialist | L.R.E.A | Independent Contractor | rryan@ljhgc.com.au Garrett Rooney 0410715783 Sales Associate | grooney@ljhgc.com.au

All dimensions are approximate; they are subject to errors and inaccuracies and no liability will be accepted Plans are shown for marketing purposes only.

LJ Hooker Tamborine Mountain (07) 5545 1500

Disclaimer: All information contained therein is gathered from relevant third parties sources. We cannot guarantee or give any warranty about the information provided. Interested parties must rely solely on their own enquiries.