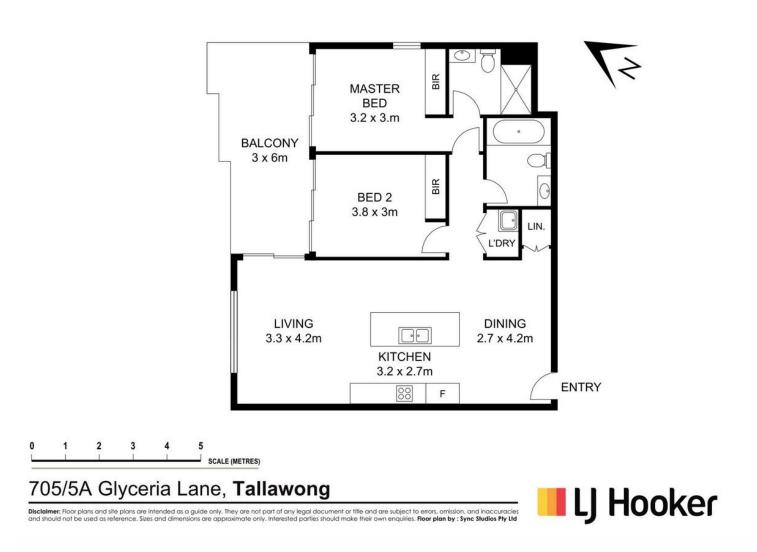

Some of the many features include:

- BRAND NEW
- Built by Deicorp
- Great sized master bedroom with built in wardrobe
- Open plan lounge and dining, flowing to a spacious balcony
- Stunning gourmet kitchen with gas cooking, marble benchtop, dishwasher and breakfast bar
- Internal laundry with dryer included
- Plenty of Storage throughout
- Single carspace along with storage cage in the underground basement parking with a