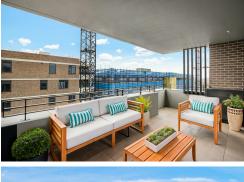

Some of the many features include:

- BRAND NEW
- Built by Deicorp
- Great sized master bedroom with built in wardrobe
- Open plan lounge and dining, flowing to a spacious balcony
- Stunning gourmet kitchen with gas cooking, marble benchtop, dishwasher and breakfast bar
- Internal laundry with dryer included
- Plenty of Storage throughout
- Single carspace along with storage cage in the underground basement parking with a