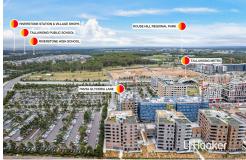

- Playground and Common BBQ Area

Location Features:

- Downstairs to Anytime Fitness, Cafes, Tallawong Village (Hairdressers, Service NSW, Barbers, Fruit shop, Liquor store, Subway, Oporto, future childcare centre coming soon + more)

- Approx 100m walk to Tallawong Metro Station
- 2.4km to The Ponds Shopping Centre
- 2.9km to Rouse Hill Town Centre
- 3.8km to Schofields Station and Schofields Village

\*\*\*

DISCLAIMER: This advertisement contains information provided by third parties. While all care is taken to ensure otherwise, LJ Hooker Schofields does not make any representation as to the accuracy of the information contained in the advertisement, does not accept any responsibility or liability, and recommends that any client make their own investigations and inquiries. All images are indicative of the property only.