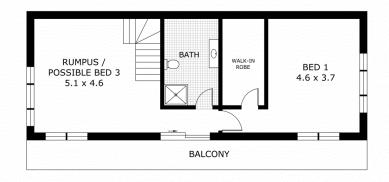

The residence, currently configured as two bedroom/two bathrooms, boasts the potential to effortlessly transform into a 3 or more bedroom haven with some alterations. Upstairs the master bedroom awaits, complete with a full ensuite, walk-in robe, and access to the decking, providing a peaceful retreat to unwind. Adjacent to the master bedroom, an upstairs rumpus room awaits, offering versatility as a third bedroom or additional living space. Equipped with split system reverse cycle air conditioning and heating, comfort is

- 131.3 m² - 18.7 m² - 16.5 m² Residence Verandah Balcony Carport Garage Total

- 22.7 m<sup>2</sup> - 72.4 m<sup>2</sup> - 261.6 m<sup>2</sup>

35 Gilmour Track, Tallarook