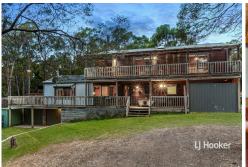

## 'Pirramimma' - Your Architecturally Designed Oasis

Welcome to your architecturally designed oasis, nestled on a sprawling 45.5 acre (18.4 hectare) property, offering a harmonious blend of natural bushland and cleared grazing land. With three phase power unique to this location as well as NBN connectivity, working from home has never been more convenient. An added bonus is the approximately 4.5 acres of award-winning olive trees, providing further potential to the property. Located in the Tallarook ranges with national forest close by, this tranquil retreat presents a unique opportunity to escape the hustle and bustle of city life and embrace the serenity of rural living.

The residence, currently configured as two bedroom/two bathrooms, boasts the potential to effortlessly transform into a 3 or more bedroom haven with some alterations. Upstairs the master bedroom awaits, complete with a full ensuite, walk-in robe, and access to the decking, providing a peaceful retreat to unwind. Adjacent to the master bedroom, an upstairs rumpus room awaits, offering versatility as a third bedroom or additional living space. Equipped with split system reverse cycle air conditioning and heating, comfort is

Additional features include an under-house cellar for wine enthusiasts, a two-car garage, and a carport under the roofline for caravan or boat storage. A separate 7.8x4.8m garage with a concrete floor and power provides ample space for storage or a workshop. Also included is an electric irrigation pump and land line with free to air TV antenna. Outdoor enthusiasts will delight in the fully fenced synthetic grass floodlit tennis court, perfect for friendly matches or leisurely practice sessions. Explore the property's natural beauty and discover two large dams, both equipped with jetties. Overlooking the large dam from the home are expansive split level decking entertainment areas offering endless possibilities for relaxation and recreation.