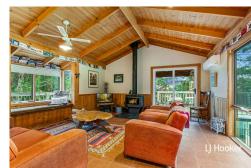

For Sale Please Call

Contact

View

ljhooker.com.au/7HAHJS

**Gavin Henderson** 0408 359 764 ghenderson.broadford@ljhooker.com.au

LJ Hooker Broadford | Kilmore (03) 5784 2558

assured year-round.

Vaulted timber-lined ceilings in the main living area create a sense of space and warmth, complemented by a cosy wood heater alongside the dining area and kitchen featuring induction hot plates, a pantry and a dishwasher. Step outside to the alfresco dining/entertaining balcony and soak in the picturesque views of the surrounding landscape and tennis court.