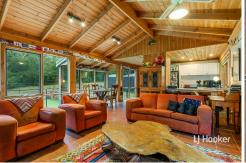

For Sale Please Call

Contact

View

ljhooker.com.au/7HAHJS

**Gavin Henderson** 0408 359 764 ghenderson.broadford@ljhooker.com.au

LJ Hooker Broadford | Kilmore (03) 5784 2558

assured year-round.

Vaulted timber-lined ceilings in the main living area create a sense of space and warmth, complemented by a cosy wood heater alongside the dining area and kitchen featuring induction hot plates, a pantry and a dishwasher. Step outside to the alfresco dining/entertaining balcony and soak in the picturesque views of the surrounding landscape and tennis court.