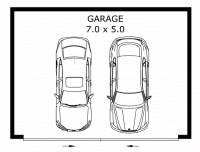

Additional features include an under-house cellar for wine enthusiasts, a two-car garage, and a carport under the roofline for caravan or boat storage. A separate 7.8x4.8m garage with a concrete floor and power provides ample space for storage or a workshop. Also included is an electric irrigation pump and land line with free to air TV antenna. Outdoor enthusiasts will delight in the fully fenced synthetic grass floodlit tennis court, perfect for friendly matches or leisurely practice sessions. Explore the property's natural beauty and discover two large dams, both equipped with jetties. Overlooking the large dam from the home are expansive split level decking entertainment areas offering endless possibilities for relaxation and recreation.

- 131.3 m² - 18.7 m² - 16.5 m² Residence Verandah Balcony Carport Garage Total

- 22.7 m<sup>2</sup> - 72.4 m<sup>2</sup> - 261.6 m<sup>2</sup>

35 Gilmour Track, Tallarook