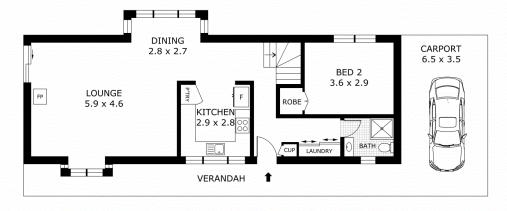

The residence, currently configured as two bedroom/two bathrooms, boasts the potential to effortlessly transform into a 3 or more bedroom haven with some alterations. Upstairs the master bedroom awaits, complete with a full ensuite, walk-in robe, and access to the decking, providing a peaceful retreat to unwind. Adjacent to the master bedroom, an upstairs rumpus room awaits, offering versatility as a third bedroom or additional living space. Equipped with split system reverse cycle air conditioning and heating, comfort is

For Sale Please Call

Contact

View

ljhooker.com.au/7HAHJS

**Gavin Henderson** 0408 359 764 ghenderson.broadford@ljhooker.com.au

LJ Hooker Broadford | Kilmore (03) 5784 2558

assured year-round.

Vaulted timber-lined ceilings in the main living area create a sense of space and warmth, complemented by a cosy wood heater alongside the dining area and kitchen featuring induction hot plates, a pantry and a dishwasher. Step outside to the alfresco dining/entertaining balcony and soak in the picturesque views of the surrounding landscape and tennis court.

- 131.3 m² - 18.7 m² - 16.5 m² Residence Verandah Balcony Carport Garage Total

- 22.7 m<sup>2</sup> - 72.4 m<sup>2</sup> - 261.6 m<sup>2</sup>

35 Gilmour Track, Tallarook