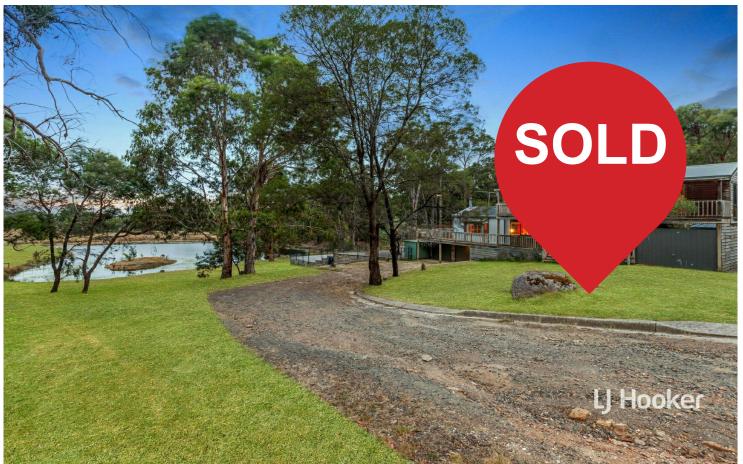

## Tallarook, 35 Gilmour Track

## 'Pirramimma' - Your Architecturally Designed Oasis

Welcome to your architecturally designed oasis, nestled on a sprawling 45.5 acre (18.4 hectare) property, offering a harmonious blend of natural bushland and cleared grazing land. With three phase power unique to this location as well as NBN connectivity, working from home has never been more convenient. An added bonus is the approximately 4.5 acres of award-winning olive trees, providing further potential to the property. Located in the Tallarook ranges with national forest close by, this tranquil retreat presents a unique opportunity to escape the hustle and bustle of city life and embrace the serenity of rural living.

Conveniently located, this secluded sanctuary is just a 25 minute drive from Seymour shopping centre and 15 minutes from Tallarook train station, offering V-Line service to Melbourne CBD. Indulge in the best of rural living with 45,000 litres of tank water on hand to ensure your convenience.